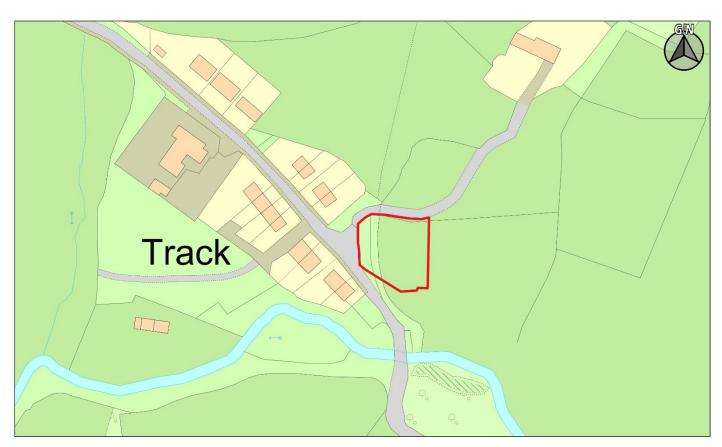

Dyddiad / Date: 01/03/2019

| CS ID<br>No. | Location | Site Name & Address                | Size<br>(Ha) | Grid Ref  | Current<br>Use | Proposed Use                     |
|--------------|----------|------------------------------------|--------------|-----------|----------------|----------------------------------|
| 2CS100       | Brecon   | Land adjacent to Pontwilyn, Brecon | 2.25         | SO 041296 | Agricultural   | Residential (up to 50 dwellings) |