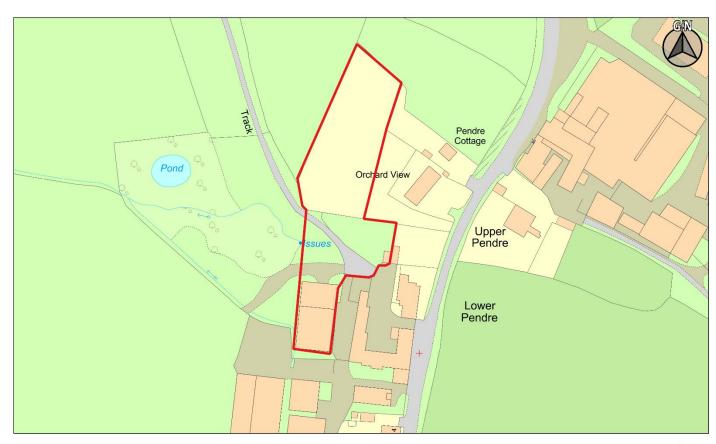

Dyddiad / Date: 01/03/2019

| CS ID  | Location | Site Name & Address                  | Size (Ha) | Grid Ref  | Current Use  | Proposed Use |
|--------|----------|--------------------------------------|-----------|-----------|--------------|--------------|
| No.    |          |                                      |           |           |              |              |
| 2CS065 | Llangors | Land South of Orchard View, Llangors | 0.45      | SO 133281 | Agricultural | Residential  |