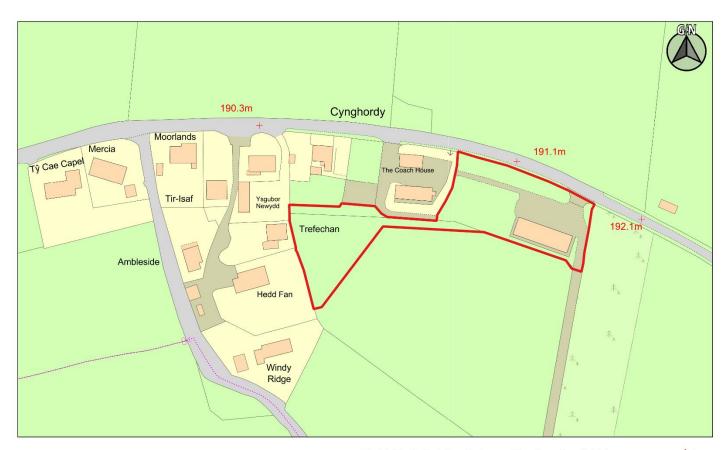

| 2CS070 | Pen y Dre Yard and adjoining land, Llanvihangel Crucorney                                |
|--------|------------------------------------------------------------------------------------------|
| 2CS071 | Land at Crossways, change of settlement boundary, Pen y Dre Farm, Llanvihangel Crucorney |
| 2CS072 | Land to the rear of Brooklands, Hay on Wye                                               |
| 2CS074 | Duffryn Mawr, Lower Common, Gilwern                                                      |
| 2CS075 | Land West of Pont Faen, Llanbedr, Crickhowell                                            |
| 2CS076 | Land at Trapp, Carmarthenshire                                                           |
| 2CS077 | Land at Cynghordy Farm, Pennorth, Brecon                                                 |
| 2CS078 | Land at Churchmeadow, Govilon                                                            |
| 2CS080 | Land South of Merthyr Road (B4246) and East of Elms Road, Govilon                        |
| 2CS082 | Land at Heol Callwen, Glyntawe                                                           |
| 2CS083 | Canal and River Trust Land at Govilon, The Wharf, Govilon                                |
| 2CS086 | Land adjacent to Caer af Allen, Libanus                                                  |
| 2CS087 | Land adjacent to St Peter's Close, Llanbedr, Crickhowell                                 |
| 2CS091 | Land adjacent to Old School Site, Llangorse                                              |
| 2CS093 | Land adjacent to Digeddi Villas, Llanigon                                                |
| 2CS095 | Marpela, Common Road, Gilwern                                                            |
| 2CS096 | Land North of A479, Tretower                                                             |
| 2CS097 | Site A, land in North-East of Crai, Crai                                                 |
| 2CS098 | Site B, land in North-East of Crai, Crai                                                 |
| 2CS099 | Land North of Malford Grove, Gilwern                                                     |
| 2CS100 | Land adjacent to Pontwilyn, Brecon                                                       |
| 2CS101 | Land at Slwch House Fields, Dorlangoch, Brecon                                           |
| 2CS103 | Land adjacent to Cradoc Road, Brecon                                                     |
| 2CS104 | Land adjacent to The Plas, Llangorse, Brecon                                             |
| 2CS105 | Land at Standard Street, Crickhowell                                                     |
| 2CS106 | Land at Ffynnonau, Great Oak Road, Crickhowell                                           |
| 2CS107 | Land off Cradoc Road, Brecon                                                             |
| 2CS108 | Land North of Abergavenny Road, Gilwern                                                  |
| 2CS109 | Land South of Vaynor Road, Vaynor, Pontsticill                                           |
| 2CS110 | Land to the West of Bryncapel, Gwynfe, Llangadog                                         |