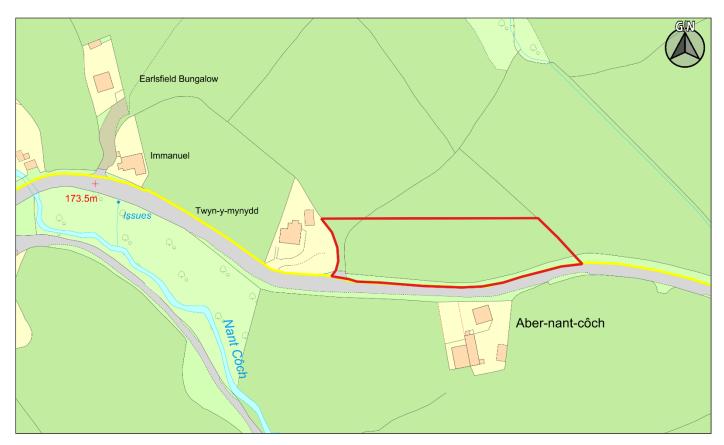

| CS ID | Location   | Site Name & Address      | Size (Ha) | Grid Ref  | Current Use  | Proposed Use             |
|-------|------------|--------------------------|-----------|-----------|--------------|--------------------------|
| No.   |            |                          |           |           |              |                          |
| 2CS03 | I Aberbran | Land at Aberbran, Brecon | 0.41      | SN 984295 | Agricultural | Residential – 2/3 Houses |