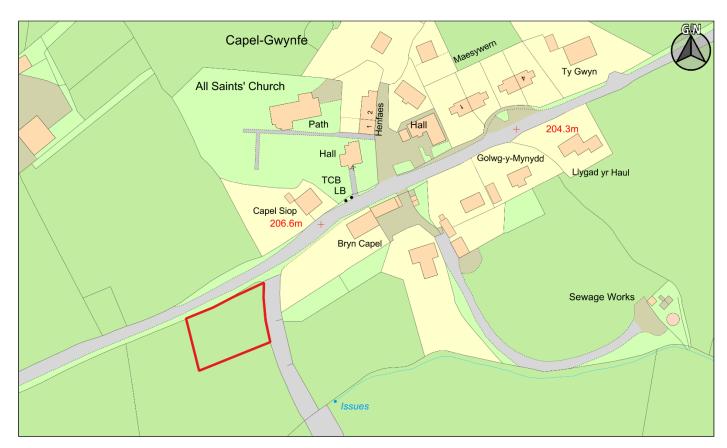

ot
permitted to copy, sub-licence, distribute or sell
any of this data to third parties in any form.



| CS ID  | Location | Site Name & Address                    | Size (Ha) | Grid Ref  | Current Use  | Proposed Use                       |
|--------|----------|----------------------------------------|-----------|-----------|--------------|------------------------------------|
| No.    |          |                                        |           |           |              | -                                  |
| 2CS110 | Capel-   | Land to the West of Bryncapel, Gwynfe, | 0.12      | SN 722219 | Agricultural | Residential – 3 affordable housing |
|        | Gwynfe   | Llangadog                              |           |           |              | for local needs                    |



- © Awdurdod Parc Cenediaethol Bannau Brycheiniog.
  Plas y Ffynnon, Ffordd Cambrian, Aberhonddu, Powys,
  LD3 7HP

  © Brecon Beacons National Park Authority
  Plas y Ffynnon, Cambrian Way, Brecon, Powys,
  LD3 7HP
- © Hawlfraint y Goron a hawliau cronfa ddata 2019 Arolwg Ordnans 100019322. Ni chaniateir i chwi gopio, tan-drwyddedu, dosbarthu neu werthu y data yma i unrhyw drydydd barti mewn unrhyw ffurf.
- © Crown copyright and database rights 2019 Ordnance Survey 100019322. You are not permitted to copy, sub-licence, distribute or sell any of this data to third parties in any form.



Dyddiad / Date:

04/03/2019

| CS ID  | Location | Site Name & Address                    | Size (Ha) | Grid Ref  | Current Use  | Proposed Use                    |
|--------|----------|-----------------