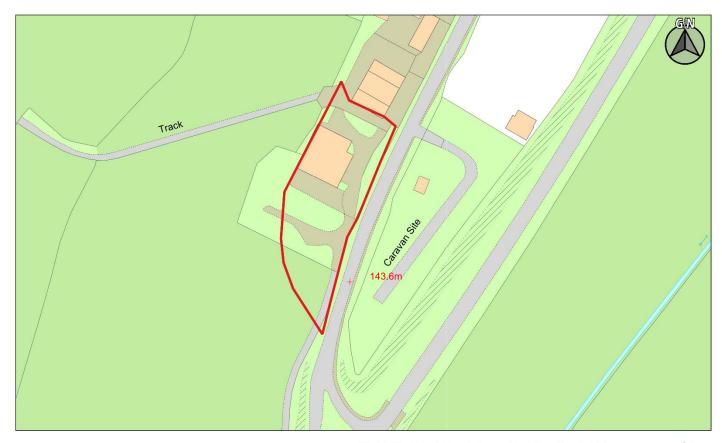

Dyddiad / Date: 01/03/2019

| CS ID  | Location     | Site Name & Address                             | Size (Ha) | Grid Ref  | Current Use | Proposed Use |
|--------|--------------|-------------------------------------------------|-----------|-----------|-------------|--------------|
| No.    |              |                                                 |           |           |             | -            |
| 2CS070 | Llanvihangel | Pen y Dre Yard and adjoining land, Llanvihangel | 0.35      | SO 323202 | Commercial  | Residential  |
|        | Crucorney    | Crucorney                                       |           |           |             |              |