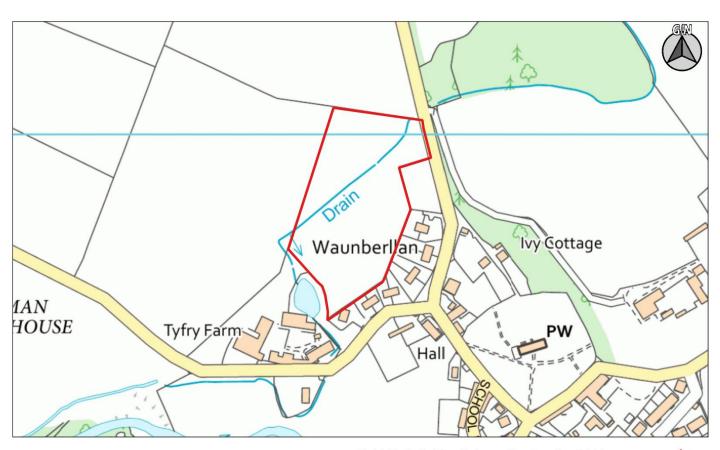

Dyddiad / Date: 01/03/2019 Graddfa / Scale: 1:1250

| CS ID  | Location    | Site Name & Address              | Size (Ha) | Grid Ref  | Current Use  | Proposed Use |
|--------|-------------|----------------------------------|-----------|-----------|--------------|--------------|
| No.    |             |                                  |           |           |              |              |
| 2CS066 | Llanfrynach | Land to the rear of Waunberllan, | 1.11      | SO 073259 | Agricultural | Residential  |
|        |             | Llanfrynach                      |           |           |              |              |