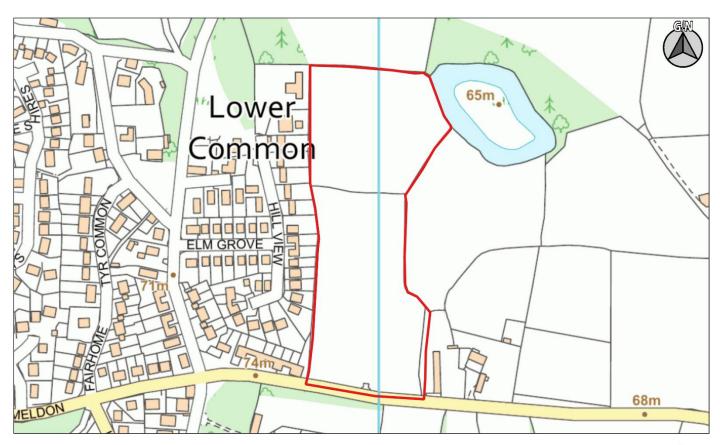

Dyddiad / Date: 01/03/2019

| CS ID  | Location | Site Name & Address                 | Size | Grid Ref  | Current Use     | Proposed Use               |
|--------|----------|-------------------------------------|------|-----------|-----------------|----------------------------|
| No.    |          |                                     | (Ha) |           |                 | -                          |
| 2CS047 | Gilwern  | Duffryn Mawr, Lower Common, Gilwern | 2.83 | SO 249158 | Residential and | Commercial – Wedding Venue |
|        |          |                                     |      |           | Agricultural    |                            |