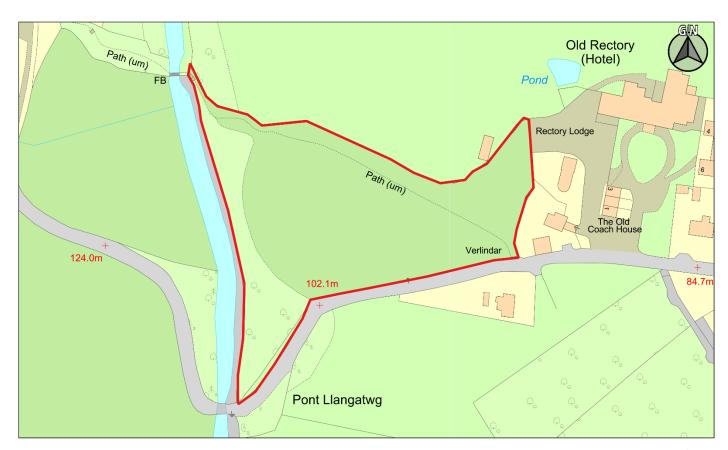

Graddfa / Scale: 1:2500 Dyddiad / Date: 01/03/2019

| CS ID  | Location    | Site Name & Address                | Size | Grid Ref  | Current Use  | Proposed Use |
|--------|-------------|------------------------------------|------|-----------|--------------|--------------|
| No.    |             |                                    | (Ha) |           |              |              |
| 2CS023 | Llanfrynach | Maen-du, nr Maes y Ffynnon, Brecon | 0.31 | SO 077257 | Agricultural | Residential  |
|        |             |                                    |      |           |              |              |