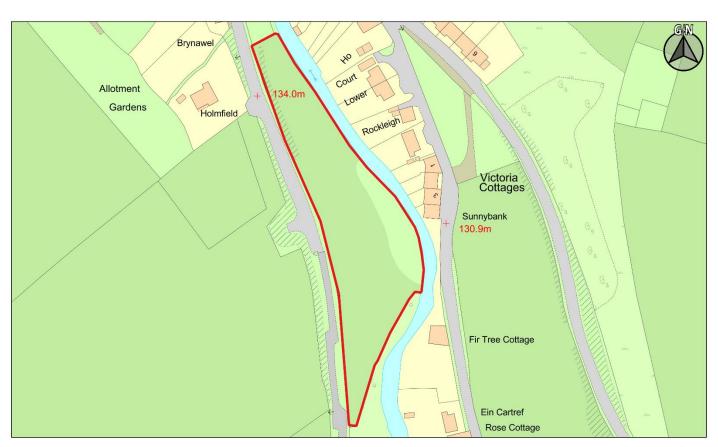

Graddfa / Scale: 1:2500 Dyddiad / Date: 01/03/2019

| CS ID  | Location    | Site Name & Address                | Size | Grid Ref  | Current Use  | Proposed Use |
|--------|-------------|------------------------------------|------|-----------|--------------|--------------|
| No.    |             |                                    | (Ha) |           |              |              |
| 2CS023 | Llanfrynach | Maen-du, nr Maes y Ffynnon, Brecon | 0.31 | SO 077257 | Agricultural | Residential  |
|        |             |                                    |      |           |              |              |