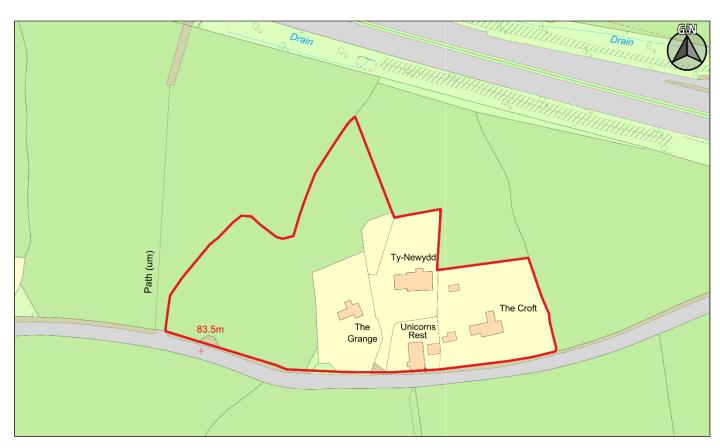

Graddfa / Scale: 1:2500 Dyddiad / Date: 01/03/2019

| CS ID  | Location    | Site Name & Address                | Size | Grid Ref  | Current Use  | Proposed Use |
|--------|-------------|------------------------------------|------|-----------|--------------|--------------|
| No.    |             |                                    | (Ha) |           |              |              |
| 2CS023 | Llanfrynach | Maen-du, nr Maes y Ffynnon, Brecon | 0.31 | SO 077257 | Agricultural | Residential  |
|        |             |                                    |      |           |              |              |