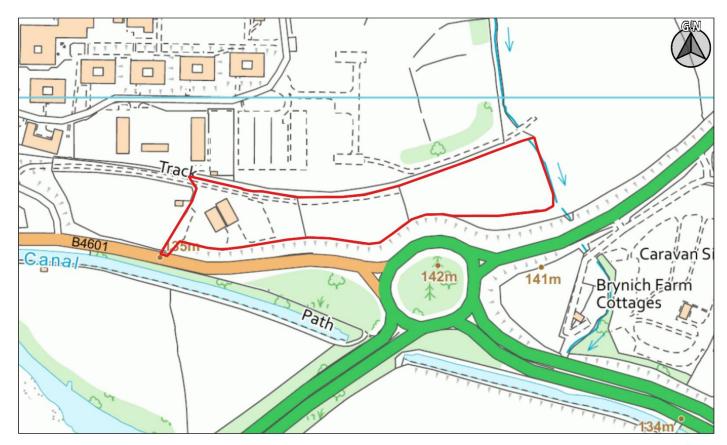

| CS ID  | Location | Site Name & Address                  | Size (Ha) | Grid Ref  | Current Use  | Proposed Use                  |
|--------|----------|--------------------------------------|-----------|-----------|--------------|-------------------------------|
| No.    |          |                                      |           |           |              |                               |
| 2CS103 | Brecon   | Land adjacent to Cradoc Road, Brecon | 1.40      | SO 036292 | Agricultural | Residential (30-40 Dwellings) |

| CS ID  | Location | Site Name & Address          | Size (Ha) | Grid Ref  | Current Use  | Proposed Use |
|--------|----------|------------------------------|-----------|-----------|--------------|--------------|
| No.    |          |                              |           |           |              |              |
| 2CS107 | Brecon   | Land off Cradoc Road, Brecon | 1.4       | SO 036292 | Agricultural | Residential  |