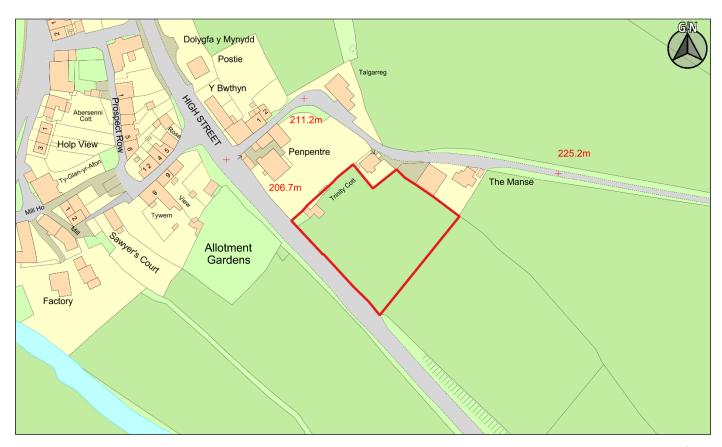

## List of Candidate Sites failed initial assessment

Hold down the Ctrl key and click on the site name for further details

| CS No  | Site                                                                     |
|--------|--------------------------------------------------------------------------|
| 2CS001 | Pharos Field, Hay-on-Wye                                                 |
| 2CS002 | Pharos Field, Hay-on-Wye                                                 |
| 2CS004 | Land on west side of Chestnut Cottage, Mamhilad, Pontypool               |
| 2CS005 | School Lane Govilon, Abergavenny                                         |
| 2CS006 | Penpentre Field (North), Defynnog                                        |
| 2CS007 | Penpentre Field (South), Defynnog                                        |
| 2CS011 | Little Dyffryn Farm, Ty Mawr Road, Gilwern                               |
| 2CS012 | Land Lying to the North of Mill Cottage, Crickhowell Road, Gilwern       |
| 2CS013 | Cae Meldon, Ty Mawr Road, Gilwern                                        |
| 2CS014 | Former Playing Fields, Darenfelin Primary School, Llanelly Hill          |
| 2CS016 | Houses and Paddock at east end of Gilwern, Aberbaiden, Gilwern           |
| 2CS017 | Land at the end of Blaenavon Road, Govilon                               |
| 2CS018 | Paddock at Ty Newydd, Govilon, Abergavenny                               |
| 2CS019 | 4 Houses and Land on the East Boundary of Govilon, Merthyr Road, Govilon |
| 2CS022 | Land off Regent Street, Talgarth                                         |
| 2CS023 | Land Next to Captain's Field, Llanfrynach, Brecon                        |
| 2CS024 | Penrhadwy Farm, Ponsticill, Merthyr Tydfil                               |
| 2CS025 | Land at Llangenny Lane (Phase 2), Crickhowell, Brecon                    |
| 2CS027 | Houses to the East of Govilon, Blaenavon Road, Govilon                   |
| 2CS028 | Depot for A.L.D Plant Hire, Llantilo Pertholey, Mardy, Abergavenny       |
| 2CS029 | Land at the Rear of Ysgol y Bannau, Brecon                               |
| 2CS030 | Land North of Beacons Park and Pont Willim, Brecon                       |
| 2CS031 | Land at Aberbran, Brecon                                                 |
| 2CS032 | Site I Land at Pentre-bach, Trallong, Brecon                             |
| 2CS033 | Site 2 Land at Trallong, Brecon                                          |