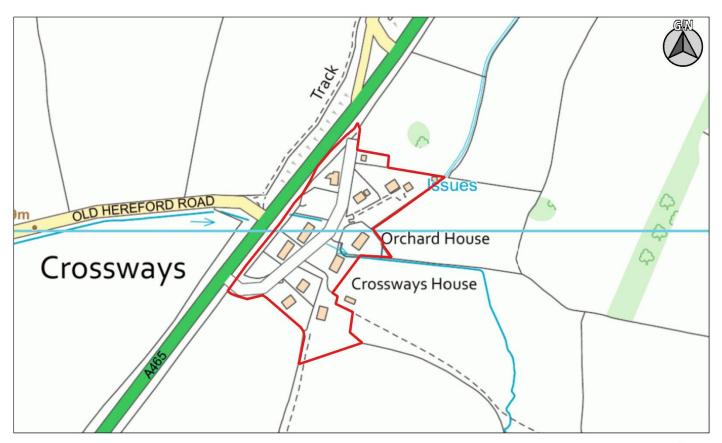

Dyddiad / Date: 01/03/2019

| CS ID  | Location     | Site Name & Address                               | Size | Grid Ref  | Current Use | Proposed Use |
|--------|--------------|---------------------------------------------------|------|-----------|-------------|--------------|
| No.    |              |                                                   | (Ha) |           |             |              |
| 2CS071 | Llanvihangel | Land at Crossways, change of settlement boundary, | 1.86 | SO 323200 | Residential | Residential  |
|        | Crucorney    | Pen y Dre Farm, Llanvihangel Crucorney            |      |           |             |              |