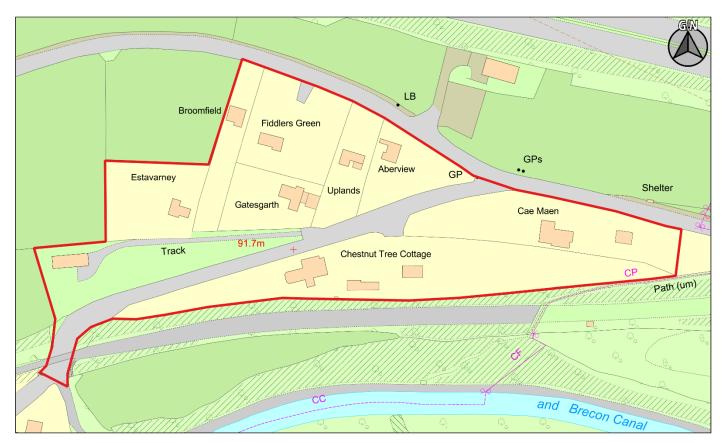

Graddfa / Scale: 1:1250 Dyddiad / Date: 01/03/2019

| CS ID  | Location | Site Name & Address           | Size (Ha) | Grid Ref  | Current    | Proposed Use                       |
|--------|----------|-------------------------------|-----------|-----------|------------|------------------------------------|
| No.    |          |                               |           |           | Use        |                                    |
| 2CS078 | Govilon  | Land at Churchmeadow, Govilon | 1.63      | SO 264139 | Agricultur | Residential – approx. 30 dwellings |
|        |          |                               |           |           | al         |                                    |

Dyddiad / Date: 01/03/2019

| CS ID No. | Location | Site Name & Address                            | Size (Ha) | Grid Ref  | Current      | Proposed Use                               |
|-----------|----------|------------------------------------------------|-----------|-----------|--------------|--------------------------------------------|
|           |          |                                                |           |           | Use          |                                            |
| 2CS080    | Govilon  | Land South of Merthyr Road (B4246) and East of | 5.87      | SO 271138 | Agricultural | Residential, Open Space/Leisure and Nature |
|           |          | Elms Road, Govilon                             |           |           | and          | Conservation/Woodland Walk                 |
|           |          |                                                |           |           | Woodland     |                                            |