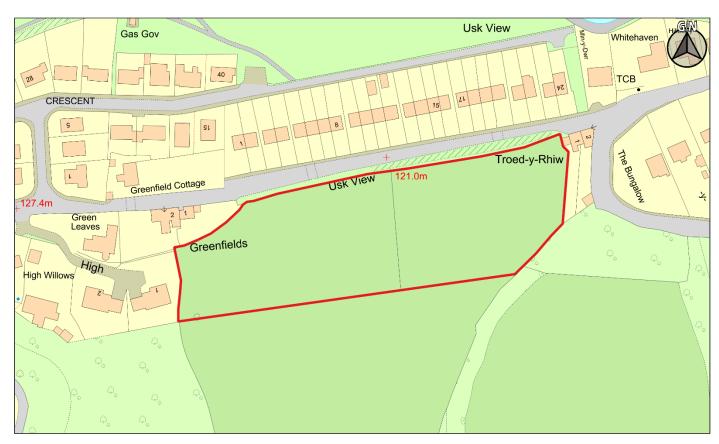

| CS ID  | Location | Site Name & Address                    | Size (Ha) | Grid Ref  | Current Use  | Proposed Use |
|--------|----------|----------------------------------------|-----------|-----------|--------------|--------------|
| No.    |          |                                        |           |           |              |              |
| 2CS029 | Brecon   | Land at Rear of Ysgol y Bannau, Brecon | 2.51      | SO 053290 | Agricultural | Residential  |
|        |          |                                        |           |           |              |              |