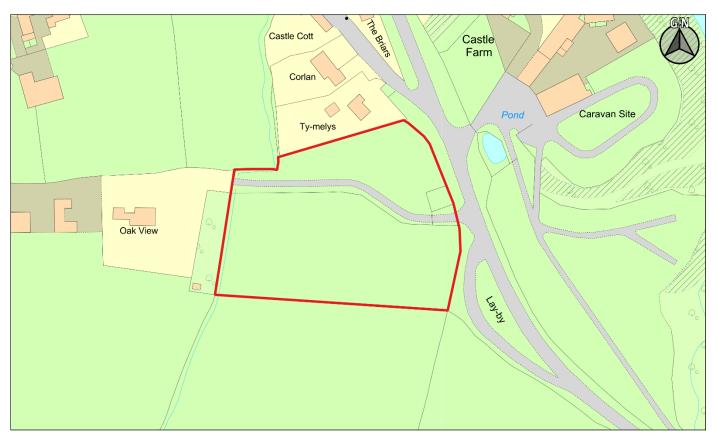

| 2CS037 | Land adjacent and to the South of Talgarth Farm, Llandyfan, Ammanford   |
|--------|-------------------------------------------------------------------------|
| 2CS038 | Second Land at and to the South of Talgarth Farm, Llandyfan, Ammanford  |
| 2CS039 | Site I - Land to the North of Abernantgoch Farm, Glanamman, Ammanford   |
| 2CS040 | Site 2 - Land to the North of Abernantgoch Farm, Glanamman, Ammanford   |
| 2CS041 | Site 3 - Land to the North of Abernantgoch Farm, Glanamman, Ammanford   |
| 2CS042 | Site 4 - Land to the North of Abernantgoch Farm, Glanamman, Ammanford   |
| 2CS044 | The Rectory Field adjacent to Rectory Cottage, Llangattock, Crickhowell |
| 2CS045 | Land at Ty Mawr, North of Cae Meldon, Gilwern, Abergavenny              |
| 2CS046 | Land at Ty Mawr, South of Cae Meldon, Gilwern, Abergavenny              |
| 2CS047 | Duffryn Mawr, Lower Common, Gilwern                                     |
| 2CS048 | Land West of New Talgarth Primary School. Hay Road, Talgarth            |
| 2CS049 | Land at the Legar, Llangattock, Crickhowell                             |
| 2CS050 | Plot between Glynden House and Sennybridge Training Camp, Sennybridge   |
| 2CS051 | Land at Cwm Crawnon Road, Llangynidr                                    |
| 2CS052 | Land adjacent to Llanspyddid Village, Llanspyddid, Brecon               |
| 2CS053 | Site 2 - Land adjacent to Llanspyddid Village, Llanspyddid, Brecon      |
| 2CS054 | Buckland Hall, Bwlch                                                    |
| 2CS056 | Land East of Wood Villas, Felindre                                      |
| 2CS057 | Land to the rear of Clos Castell, Llangynidr                            |
| 2CS058 | Land adjoining Oak View, Pencelli                                       |
| 2CS059 | Land adjacent to Old Post Office, Crai                                  |
| 2CS061 | Park Lands off Beachwood Road, Llangattock, Crickhowell                 |
| 2CS062 | Coed yr Ynys Caravan Park, Llangynidr, Crickhowell                      |
| 2CS063 | Land on Eastend of Ynys Villa, Cwm Crawnon Road, Llangynidr             |
| 2CS064 | Land adjoining New Llangors Primary School, Llangors                    |
| 2CS065 | Land South of Orchard View, Llangors                                    |
| 2CS066 | Land to the rear of Waunberllan, Llanfrynach                            |
| 2CS067 | Land off St Catwgs Close, Llangattock                                   |
| 2CS068 | Land opposite Lower Terrace, Llangattock                                |
| 2CS069 | Land at Pen y Dre Caravan Park, Pen y Dre Farm, Llanvihangel            |