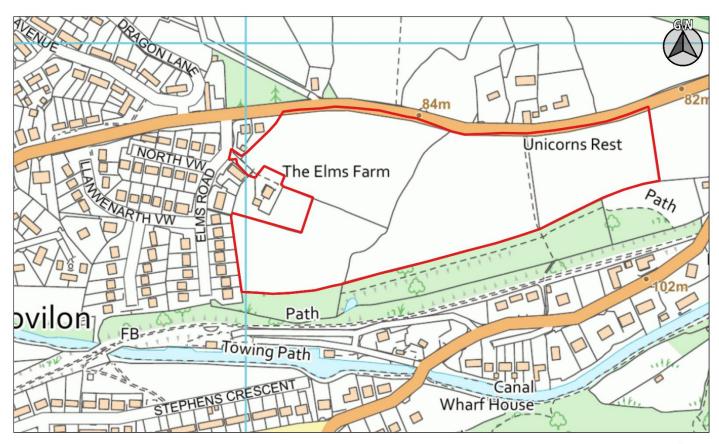

Dyddiad / Date: 01/03/2019

| CS ID  | Location | Site Name & Address                               | Size (Ha) | Grid Ref  | Current Use   | Proposed Use |
|--------|----------|---------------------------------------------------|-----------|-----------|---------------|--------------|
| No.    |          |                                                   |           |           |               |              |
| 2CS083 | Govilon  | Canal and River Trust Land at Govilon, The Wharf, | 0.76      | SO 271137 | Waterways and | Residential  |
|        |          | Govilon                                           |           |           | Boat Storage  |              |