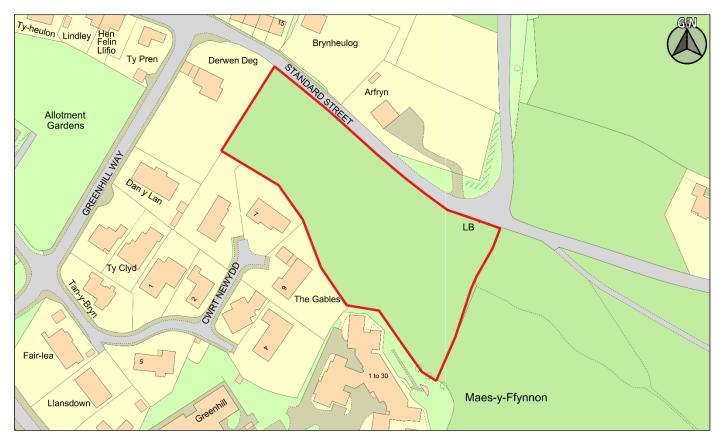

Dyddiad / Date: 01/03/2019

| CS ID  | Location    | Site Name & Address                  | Size | Grid Ref  | Current      | Proposed Use |
|--------|-------------|--------------------------------------|------|-----------|--------------|--------------|
| No.    |             |                                      | (Ha) |           | Use          |              |
| 2CS105 | Crickhowell | Land at Standard Street, Crickhowell | 0.81 | SO 322218 | Agricultural | Residential  |
|        |             |                                      |      |           |              |              |