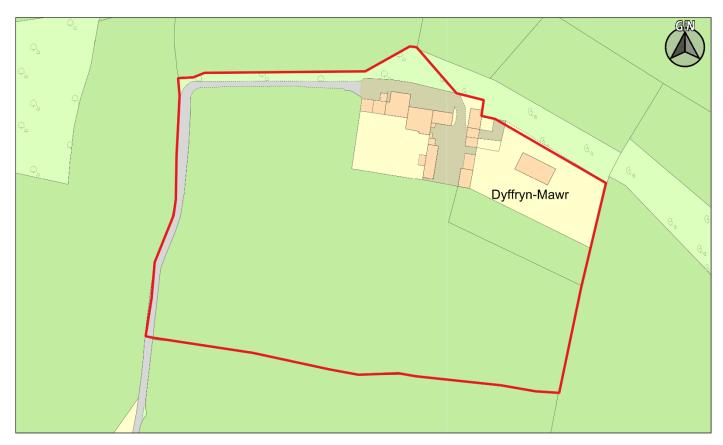

Dyddiad / Date: 01/03/2019

| CS ID  | Location | Site Name & Address                 | Size | Grid Ref  | Current Use     | Proposed Use               |
|--------|----------|-------------------------------------|------|-----------|-----------------|----------------------------|
| No.    |          |                                     | (Ha) |           |                 | -                          |
| 2CS047 | Gilwern  | Duffryn Mawr, Lower Common, Gilwern | 2.83 | SO 249158 | Residential and | Commercial – Wedding Venue |
|        |          |                                     |      |           | Agricultural    |                            |

| CS ID No. | Location | Site Name & Address                 | Size (Ha) | Grid Ref  | Current Use  | Proposed Use |
|-----------|----------|-------------------------------------|-----------|-----------|--------------|--------------|
| 2CS074    | Gilwern  | Duffryn Mawr, Lower Common, Gilwern | 2.75      | SO 249156 | Agricultural | Residential  |
|           |          |                                     |           |           |              |              |