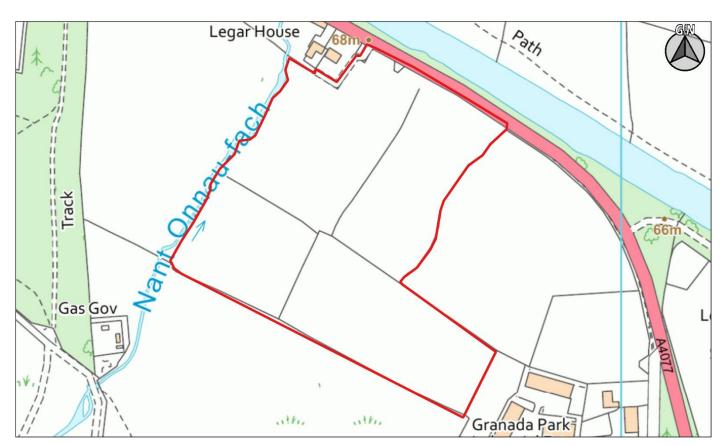

Dyddiad / Date: 01/03/2019

| CS ID  | Location    | Site Name & Address                         | Size | Grid Ref  | Current Use            | Proposed Use                     |
|--------|-------------|---------------------------------------------|------|-----------|------------------------|----------------------------------|
| No.    |             |                                             | (Ha) |           |                        |                                  |
| 2CS049 | Llangattock | Land at the Legar, Llangattock, Crickhowell | 6.67 | SO 217177 | Agricultural – Keeping | Agricultural – Keeping of Horses |
|        |             |                                             |      |           | of Horses              |                                  |