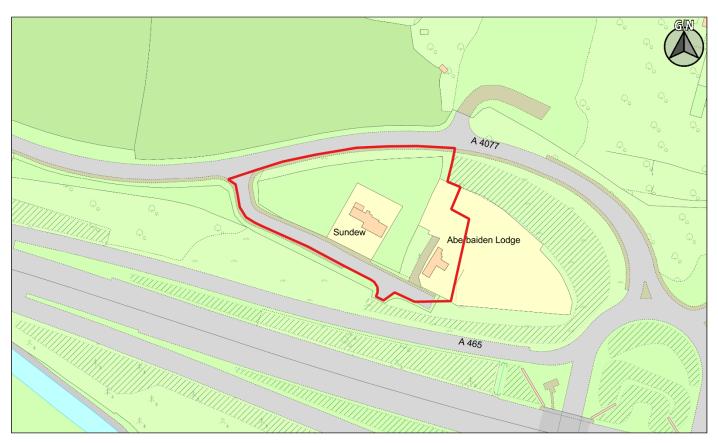

Dyddiad / Date:

04/03/2019

| CS ID  | Location     | Site Name & Address                             | Size (Ha) | Grid Ref  | Current Use         | Proposed Use |
|--------|--------------|-------------------------------------------------|-----------|-----------|---------------------|--------------|
| No.    |              |                                                 |           |           |                     |              |
| 2CS069 | Llanvihangel | Land at Pen y Dre Caravan Park, Pen y Dre Farm, | 0.47      | SO 324203 | Residential Caravan | Residential  |
|        | Crucorney    | Llanvihangel                                    |           |           | Site                |              |