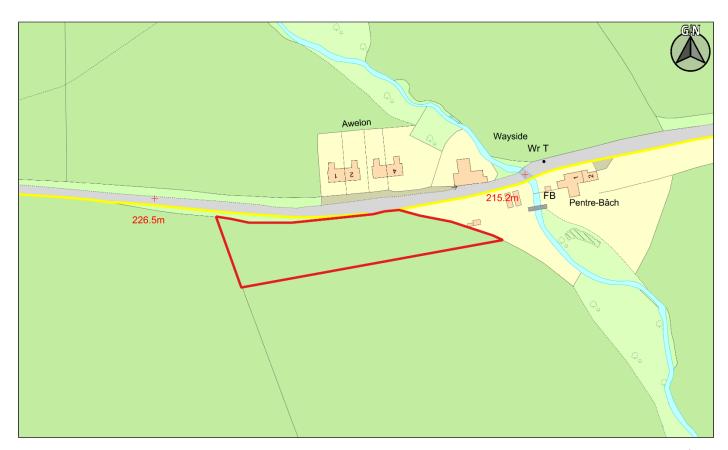

| CS ID | Location   | Site Name & Address      | Size (Ha) | Grid Ref  | Current Use  | Proposed Use             |
|-------|------------|--------------------------|-----------|-----------|--------------|--------------------------|
| No.   |            |                          |           |           |              |                          |
| 2CS03 | I Aberbran | Land at Aberbran, Brecon | 0.41      | SN 984295 | Agricultural | Residential – 2/3 Houses |