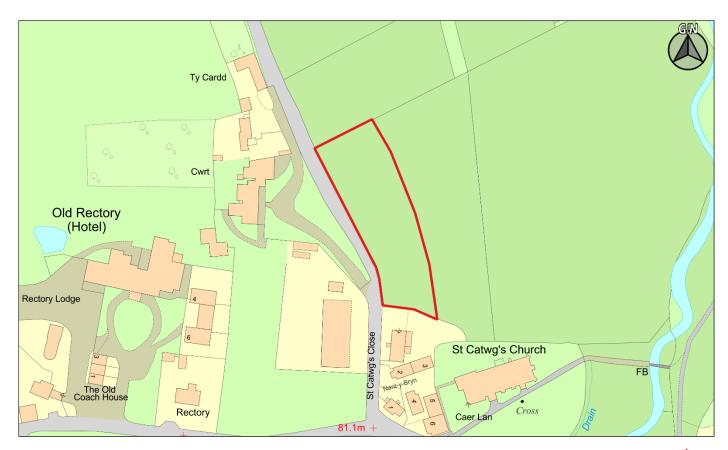

Dyddiad / Date: 01/03/2019

| CS ID  | Location    | Site Name & Address                   | Size (Ha) | Grid Ref  | Current Use  | Proposed Use |
|--------|-------------|---------------------------------------|-----------|-----------|--------------|--------------|
| No.    |             |                                       |           |           |              |              |
| 2CS067 | Llangattock | Land off St Catwgs Close, Llangattock | 0.18      | SO 210179 | Agricultural | Residential  |
|        |             |                                       |           |           |              |              |