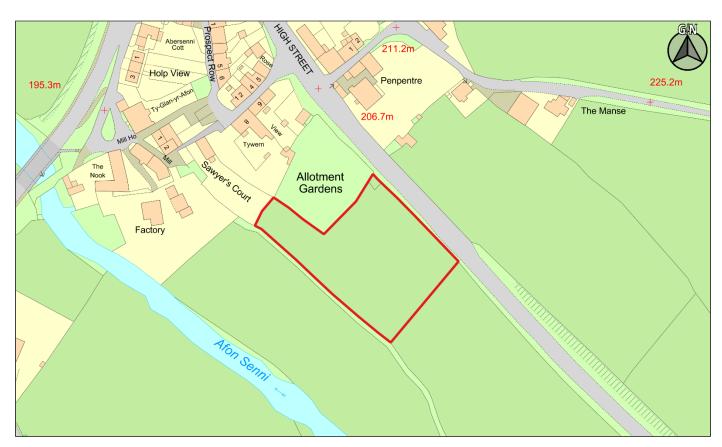

## List of Candidate Sites failed initial assessment

Hold down the Ctrl key and click on the site name for further details

| CS No  | Site                                                                     |
|--------|--------------------------------------------------------------------------|
| 2CS001 | Pharos Field, Hay-on-Wye                                                 |
| 2CS002 | Pharos Field, Hay-on-Wye                                                 |
| 2CS004 | Land on west side of Chestnut Cottage, Mamhilad, Pontypool               |
| 2CS005 | School Lane Govilon, Abergavenny                                         |
| 2CS006 | Penpentre Field (North), Defynnog                                        |
| 2CS007 | Penpentre Field (South), Defynnog                                        |
| 2CS011 | Little Dyffryn Farm, Ty Mawr Road, Gilwern                               |
| 2CS012 | Land Lying to the North of Mill Cottage, Crickhowell Road, Gilwern       |
| 2CS013 | Cae Meldon, Ty Mawr Road, Gilwern                                        |
| 2CS014 | Former Playing Fields, Darenfelin Primary School, Llanelly Hill          |
| 2CS016 | Houses and Paddock at east end of Gilwern, Aberbaiden, Gilwern           |
| 2CS017 | Land at the end of Blaenavon Road, Govilon                               |
| 2CS018 | Paddock at Ty Newydd, Govilon, Abergavenny                               |
| 2CS019 | 4 Houses and Land on the East Boundary of Govilon, Merthyr Road, Govilon |
| 2CS022 | Land off Regent Street, Talgarth                                         |
| 2CS023 | Land Next to Captain's Field, Llanfrynach, Brecon                        |
| 2CS024 | Penrhadwy Farm, Ponsticill, Merthyr Tydfil                               |
| 2CS025 | Land at Llangenny Lane (Phase 2), Crickhowell, Brecon                    |
| 2CS027 | Houses to the East of Govilon, Blaenavon Road, Govilon                   |
| 2CS028 | Depot for A.L.D Plant Hire, Llantilo Pertholey, Mardy, Abergavenny       |
| 2CS029 | Land at the Rear of Ysgol y Bannau, Brecon                               |
| 2CS030 | Land North of Beacons Park and Pont Willim, Brecon                       |
| 2CS031 | Land at Aberbran, Brecon                                                 |
| 2CS032 | Site I Land at Pentre-bach, Trallong, Brecon                             |
| 2CS033 | Site 2 Land at Trallong, Brecon                                          |