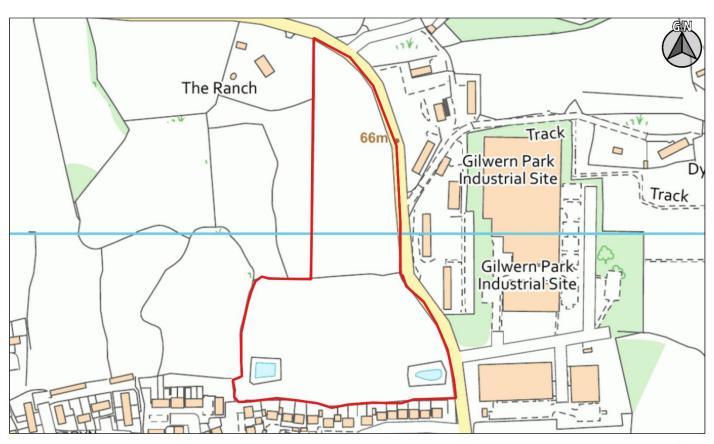

Dyddiad / Date: 01/03/2019

| CS ID  | Location | Site Name & Address                 | Size | Grid Ref  | Current Use     | Proposed Use               |
|--------|----------|-------------------------------------|------|-----------|-----------------|----------------------------|
| No.    |          |                                     | (Ha) |           |                 | -                          |
| 2CS047 | Gilwern  | Duffryn Mawr, Lower Common, Gilwern | 2.83 | SO 249158 | Residential and | Commercial – Wedding Venue |
|        |          |                                     |      |           | Agricultural    |                            |

| CS ID No. | Location | Site Name & Address                 | Size (Ha) | Grid Ref  | Current Use  | Proposed Use |
|-----------|----------|-------------------------------------|-----------|-----------|--------------|--------------|
| 2CS074    | Gilwern  | Duffryn Mawr, Lower Common, Gilwern | 2.75      | SO 249156 | Agricultural | Residential  |
|           |          |                                     |           |           |              |              |