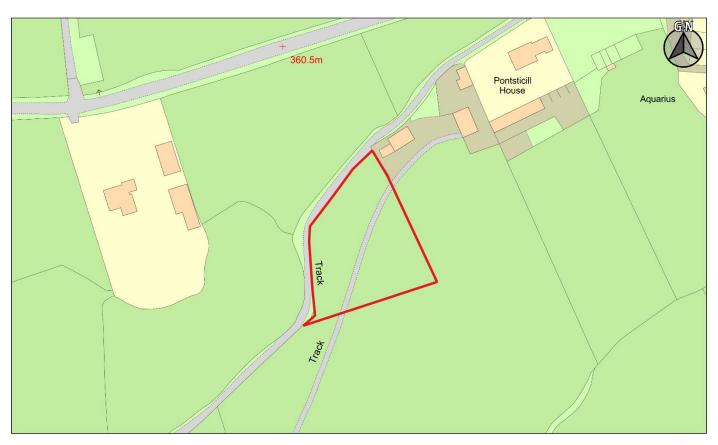

| 2CSIII | Land south-west of Pontsticill House, Vaynor Road, Vaynor, Pontsticill |
|--------|------------------------------------------------------------------------|
| 2CS112 | Land East of Pontpren, Penderyn                                        |
| 2CS113 | De-commissioned Talgarth CP School Site, Back Lane, Talgarth           |
| 2CS116 | Two Rivers, Glangrwyney                                                |