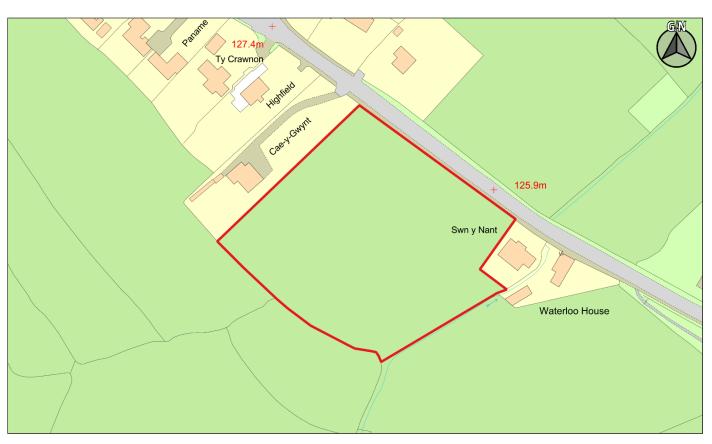

Ni chaniateir i chwi gopio, tan-drwyddedu, dosbarthu neu werthu y data yma i unrhyw drydydd barti mewn unrhyw ffurf.

© Crown copyright and database rights 2019 Ordnance Survey 100019322. You are not permitted to copy, sub-licence, distribute or sell any of this data to third parties in any form.



Dyddiad / Date:

04/03/2019

| CS ID  | Location   | Site Name & Address                  | Size (Ha) | Grid Ref  | Current Use  | Proposed Use |
|--------|------------|--------------------------------------|-----------|-----------|--------------|--------------|
| No.    |            |                                      |           |           |              |              |
| 2CS051 | Llangynidr | Land at Cwm Crawnon Road, Llangynidr | 1.25      | SO 153196 | Agricultural | Residential  |



© Hawlfraint y Goron a hawliau cronfa ddata 2019 Arolwg Ordnans 100019322. Ni chaniateir i chwi gopio, tan-drwyddedu, dosbarthu neu werthu y data yma i unrhyw drydydd barti mewn unrhyw ffurf. permitted to copy, sub-licence, distribute or sell any of this data to third parties in any form.

© Crown copyright and database rights 2019 Ordnance Survey 100019322. You are not



Dyddiad / Date: 01/03/2019

| CS ID  | Location   | Site Name & Address                          | Size (Ha) | Grid Ref  | Current Use  | Proposed Use |
|--------|------------|----------------------------------------------|-----------|-----------|--------------|--------------|
| No.    |            |                                              |           |           |              |              |
| 2CS057 | Llangyni