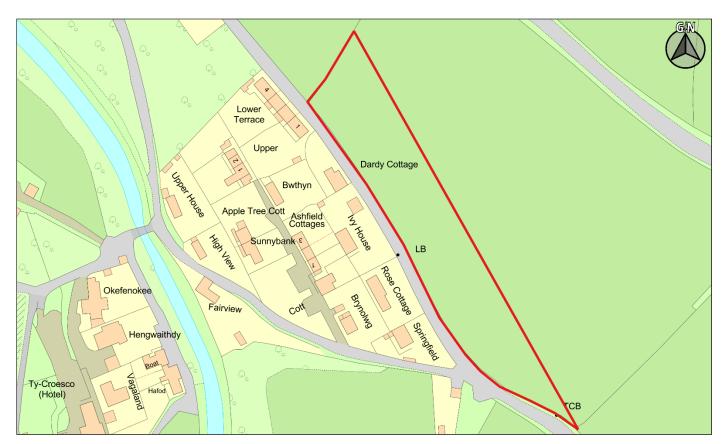

Dyddiad / Date: 01/03/2019

| CS ID  | Location    | Site Name & Address          | Size | Grid Ref  | Current      | Proposed Use |
|--------|-------------|------------------------------|------|-----------|--------------|--------------|
| No.    |             |                              | (Ha) |           | Use          |              |
| 2CS068 | Llangattock | Land opposite Lower Terrace, | 0.61 | SO 208184 | Agricultural | Residential  |
|        |             | Llangattock                  |      |           |              | ļ            |