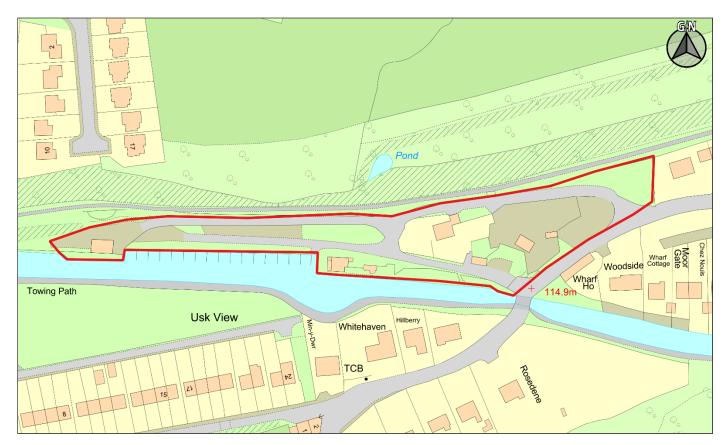

Dyddiad / Date: 01/03/2019

| CS ID  | Location | Site Name & Address                               | Size (Ha) | Grid Ref  | Current Use   | Proposed Use |
|--------|----------|---------------------------------------------------|-----------|-----------|---------------|--------------|
| No.    |          |                                                   |           |           |               |              |
| 2CS083 | Govilon  | Canal and River Trust Land at Govilon, The Wharf, | 0.76      | SO 271137 | Waterways and | Residential  |
|        |          | Govilon                                           |           |           | Boat Storage  |              |