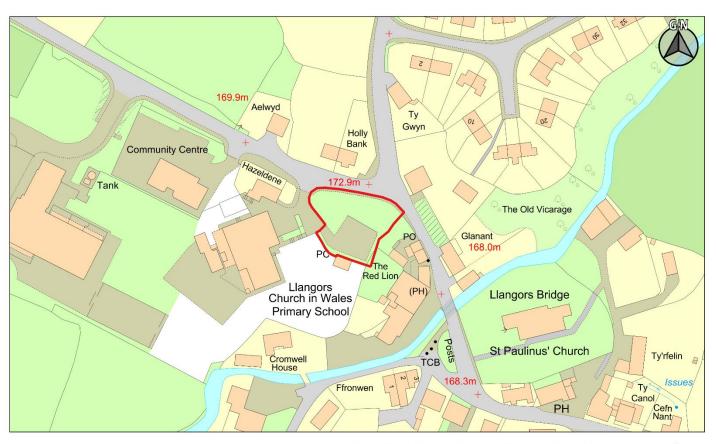

Dyddiad / Date: 01/03/2019 Graddfa / Scale: 1:1250

| CS ID  | Location | Site Name & Address                        | Size (Ha) | Grid Ref  | Current Use         | Proposed Use |
|--------|----------|--------------------------------------------|-----------|-----------|---------------------|--------------|
| No.    |          |                                            |           |           |                     |              |
| 2CS091 | Llangors | Land adjacent to Old School Site, Llangors | 0.1       | SO 134276 | Ornamental/Landscap | Residential  |
|        |          |                                            |           |           | ed amenity land and |              |
|        |          |                                            |           |           | car park            |              |