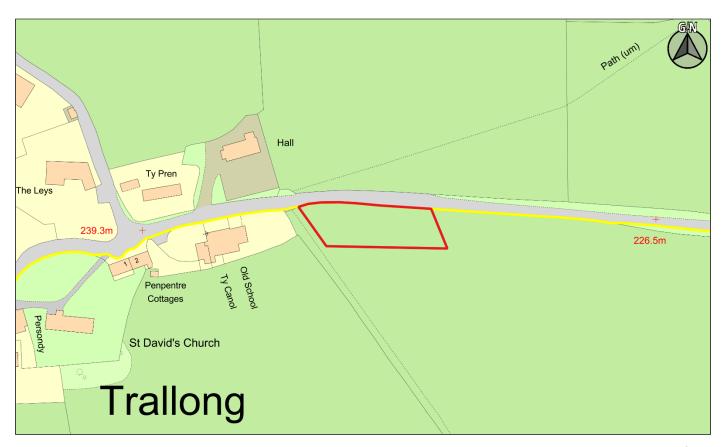

Graddfa / Scale: 1:2500 Dyddiad / Date: 01/03/2019

| CS ID  | Location    | Site Name & Address                | Size | Grid Ref  | Current Use  | Proposed Use |
|--------|-------------|------------------------------------|------|-----------|--------------|--------------|
| No.    |             |                                    | (Ha) |           |              |              |
| 2CS023 | Llanfrynach | Maen-du, nr Maes y Ffynnon, Brecon | 0.31 | SO 077257 | Agricultural | Residential  |
|        |             |                                    |      |           |              |              |