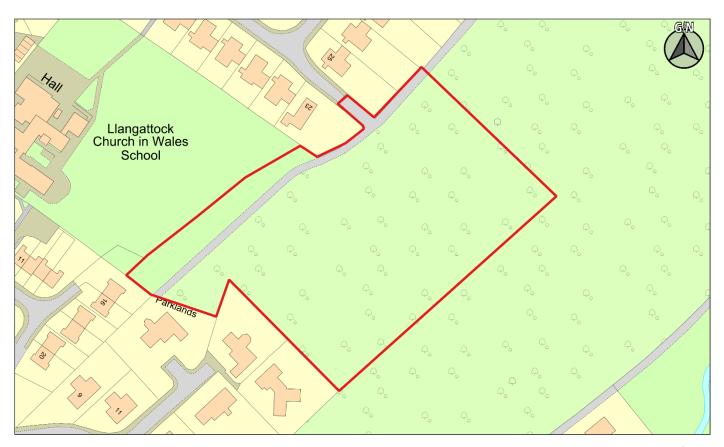

Dyddiad / Date: 01/03/2019

| CS ID  | Location    | Site Name & Address                         | Size | Grid Ref  | Current Use  | Proposed Use |
|--------|-------------|---------------------------------------------|------|-----------|--------------|--------------|
| No.    |             |                                             | (Ha) |           |              | -            |
| 2CS061 | Llangattock | Park Lands off Beachwood Road, Llangattock, | 1.41 | SO 211174 | Agricultural | Residential  |
|        |             | Crickhowell                                 |      |           |              |              |