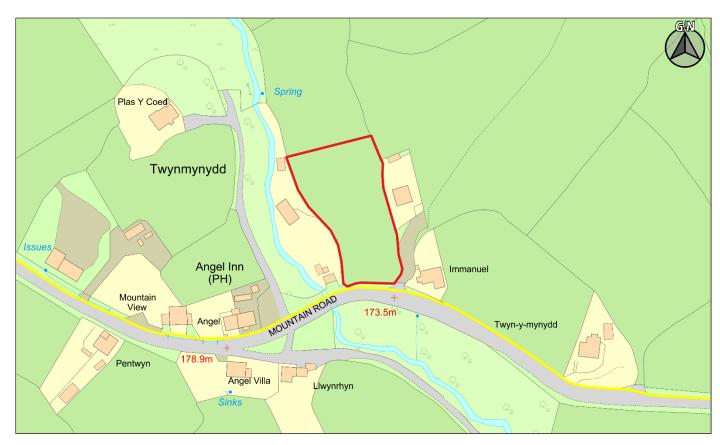

ot permitted to copy, sub-licence, distribute or sell any of this data to third parties in any form.



| CS ID  | Location  | Site Name & Address                                         | Size (Ha) | Grid Ref  | Current Use  | Proposed Use |
|--------|-----------|-------------------------------------------------------------|-----------|-----------|--------------|--------------|
| No.    |           |                                                             |           |           |              |              |
| 2CS039 | Glanamman | Site I - Land to the North of Abernantgoch Farm, Glanamman, | 0.17      | SN 665146 | Agricultural | Residential  |
|        |           | Ammanford                                                   |           |           |              |              |



© Hawlfraint y Goron a hawliau cronfa ddata 2019 Arolwg Ordnans 100019322. Ni chaniateir i chwi gopio, tan-drwyddedu, dosbarthu neu werthu y data yma i unrhyw drydydd barti mewn unrhyw ffurf.

© Crown copyright and database rights 2019 Ordnance Survey 100019322. You are not permitted to copy, sub-licence, distribute or sell any of this data to third parties in any form.



Dyddiad / Date: 01/03/2019

| CS ID  | Location  | Site Name & Address                              | Size (Ha) | Grid Ref  | Current Use  | Proposed Use |
|--------|-----------|--------------------------------------------------|-----------|-----------|--------------|--------------|
| No.    |           |                                                  |           |           |              |              |
| 2CS040 |