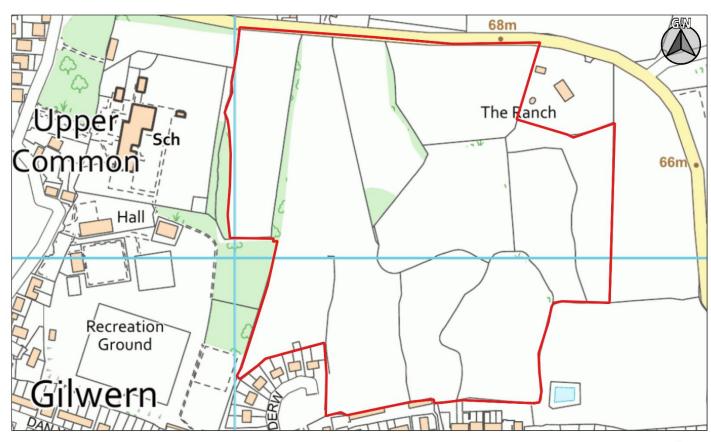

Dyddiad / Date: 01/03/2019

| CS ID  | Location | Site Name & Address                 | Size | Grid Ref  | Current Use     | Proposed Use               |
|--------|----------|-------------------------------------|------|-----------|-----------------|----------------------------|
| No.    |          |                                     | (Ha) |           |                 | -                          |
| 2CS047 | Gilwern  | Duffryn Mawr, Lower Common, Gilwern | 2.83 | SO 249158 | Residential and | Commercial – Wedding Venue |
|        |          |                                     |      |           | Agricultural    |                            |