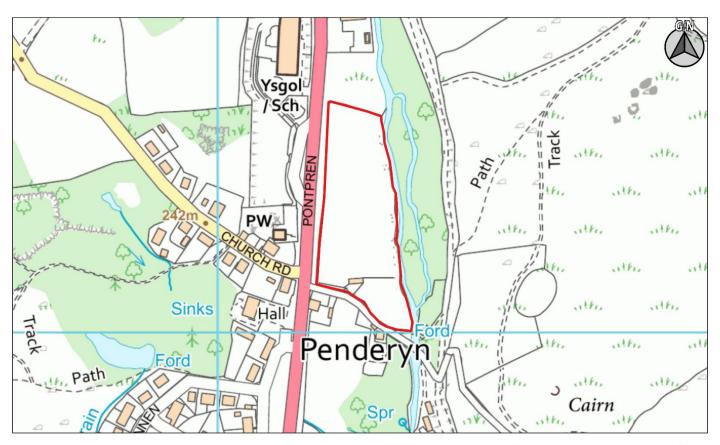

| 2CSIII | Land south-west of Pontsticill House, Vaynor Road, Vaynor, Pontsticill |
|--------|------------------------------------------------------------------------|
| 2CS112 | Land East of Pontpren, Penderyn                                        |
| 2CS113 | De-commissioned Talgarth CP School Site, Back Lane, Talgarth           |
| 2CS116 | Two Rivers, Glangrwyney                                                |