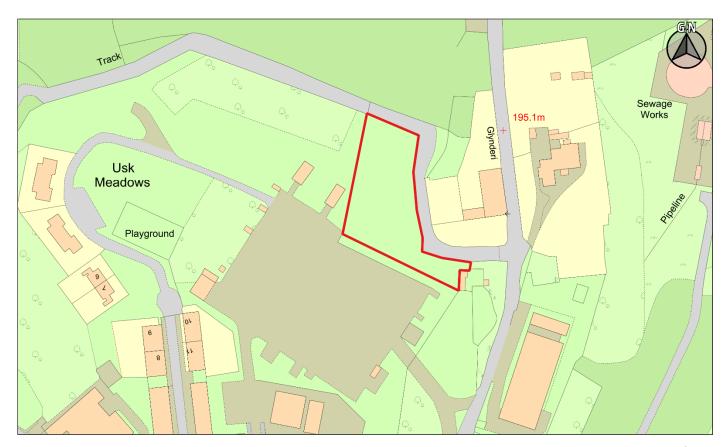

| CS ID | Location   | Site Name & Address      | Size (Ha) | Grid Ref  | Current Use  | Proposed Use             |
|-------|------------|--------------------------|-----------|-----------|--------------|--------------------------|
| No.   |            |                          |           |           |              |                          |
| 2CS03 | I Aberbran | Land at Aberbran, Brecon | 0.41      | SN 984295 | Agricultural | Residential – 2/3 Houses |