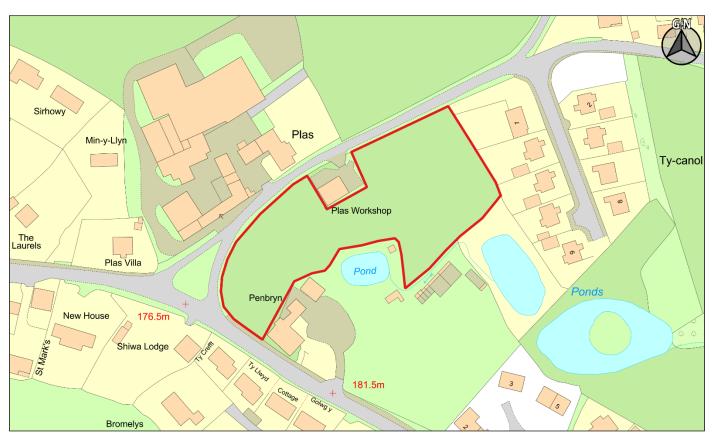

Dyddiad / Date: 01/03/2019

| CS ID<br>No. | Location | Site Name & Address                         | Size (Ha) | Grid Ref  | Current Use  | Proposed Use                       |
|--------------|----------|---------------------------------------------|-----------|-----------|--------------|------------------------------------|
| 2CS104       | Llangors | Land adjacent to The Plas, Llangors, Brecon | 0.61      | SO 137275 | Agricultural | Residential – approx. 10 dwellings |