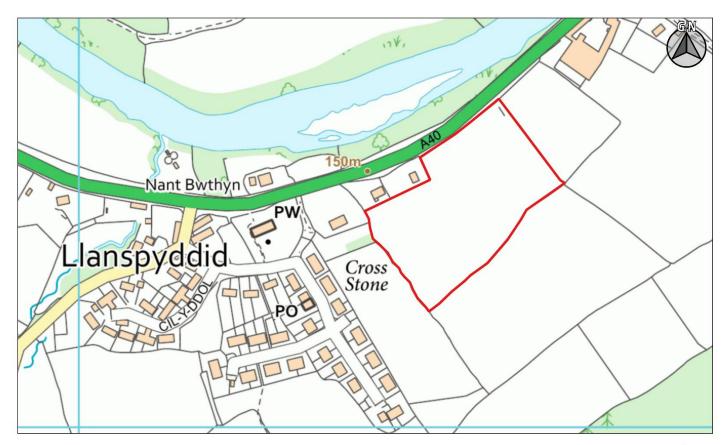

| 2CS037 | Land adjacent and to the South of Talgarth Farm, Llandyfan, Ammanford   |
|--------|-------------------------------------------------------------------------|
| 2CS038 | Second Land at and to the South of Talgarth Farm, Llandyfan, Ammanford  |
| 2CS039 | Site I - Land to the North of Abernantgoch Farm, Glanamman, Ammanford   |
| 2CS040 | Site 2 - Land to the North of Abernantgoch Farm, Glanamman, Ammanford   |
| 2CS041 | Site 3 - Land to the North of Abernantgoch Farm, Glanamman, Ammanford   |
| 2CS042 | Site 4 - Land to the North of Abernantgoch Farm, Glanamman, Ammanford   |
| 2CS044 | The Rectory Field adjacent to Rectory Cottage, Llangattock, Crickhowell |
| 2CS045 | Land at Ty Mawr, North of Cae Meldon, Gilwern, Abergavenny              |
| 2CS046 | Land at Ty Mawr, South of Cae Meldon, Gilwern, Abergavenny              |
| 2CS047 | Duffryn Mawr, Lower Common, Gilwern                                     |
| 2CS048 | Land West of New Talgarth Primary School. Hay Road, Talgarth            |
| 2CS049 | Land at the Legar, Llangattock, Crickhowell                             |
| 2CS050 | Plot between Glynden House and Sennybridge Training Camp, Sennybridge   |
| 2CS051 | Land at Cwm Crawnon Road, Llangynidr                                    |
| 2CS052 | Land adjacent to Llanspyddid Village, Llanspyddid, Brecon               |
| 2CS053 | Site 2 - Land adjacent to Llanspyddid Village, Llanspyddid, Brecon      |
| 2CS054 | Buckland Hall, Bwlch                                                    |
| 2CS056 | Land East of Wood Villas, Felindre                                      |
| 2CS057 | Land to the rear of Clos Castell, Llangynidr                            |
| 2CS058 | Land adjoining Oak View, Pencelli                                       |
| 2CS059 | Land adjacent to Old Post Office, Crai                                  |
| 2CS061 | Park Lands off Beachwood Road, Llangattock, Crickhowell                 |
| 2CS062 | Coed yr Ynys Caravan Park, Llangynidr, Crickhowell                      |
| 2CS063 | Land on Eastend of Ynys Villa, Cwm Crawnon Road, Llangynidr             |
| 2CS064 | Land adjoining New Llangors Primary School, Llangors                    |
| 2CS065 | Land South of Orchard View, Llangors                                    |
| 2CS066 | Land to the rear of Waunberllan, Llanfrynach                            |
| 2CS067 | Land off St Catwgs Close, Llangattock                                   |
| 2CS068 | Land opposite Lower Terrace, Llangattock                                |
| 2CS069 | Land at Pen y Dre Caravan Park, Pen y Dre Farm, Llanvihangel            |