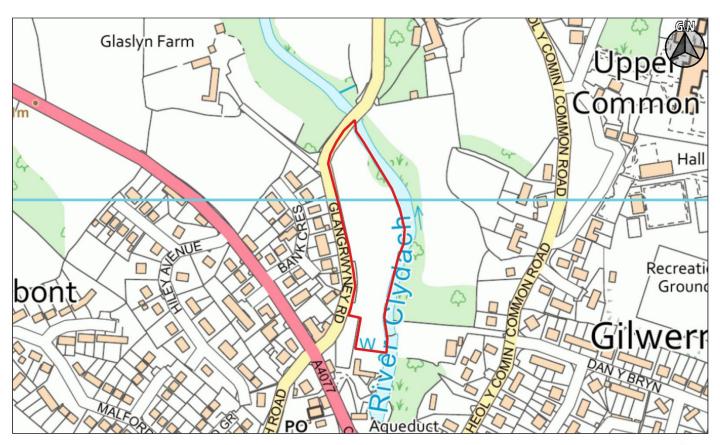

| CS ID  | Location    | Site Name & Address     | Size | Grid Ref  | Current Use         | Proposed Use |
|--------|-------------|-------------------------|------|-----------|---------------------|--------------|
| No.    |             |                         | (Ha) |           |                     |              |
| 2CS116 | Glangrwyney | Two Rivers, Glangrwyney | 2    | SO 236163 | Agricultural Land – | Campsite     |
|        |             |                         |      |           | also car boot sale  |              |
|        |             |                         |      |           | field               |              |