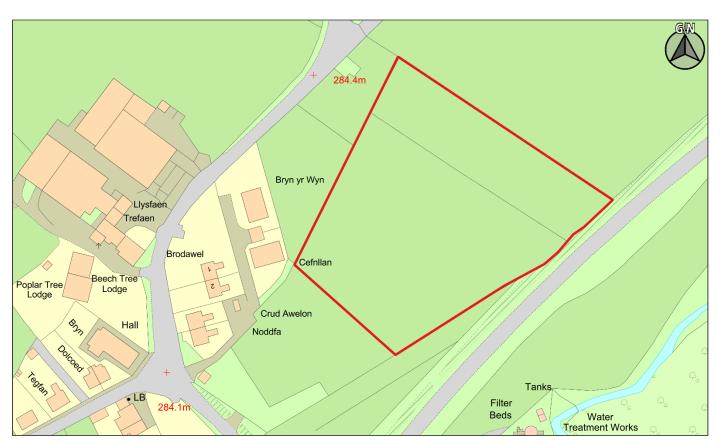

Dyddiad / Date: 04/03/2019

| CS ID  | Location | Site Name & Address                      | Size | Grid Ref  | Current      | Proposed Use |
|--------|----------|------------------------------------------|------|-----------|--------------|--------------|
| No.    |          |                                          | (Ha) |           | Use          |              |
| 2CS098 | Crai     | Site B, land in North-East of Crai, Crai | 1.23 | SN 896244 | Agricultural | Residential  |