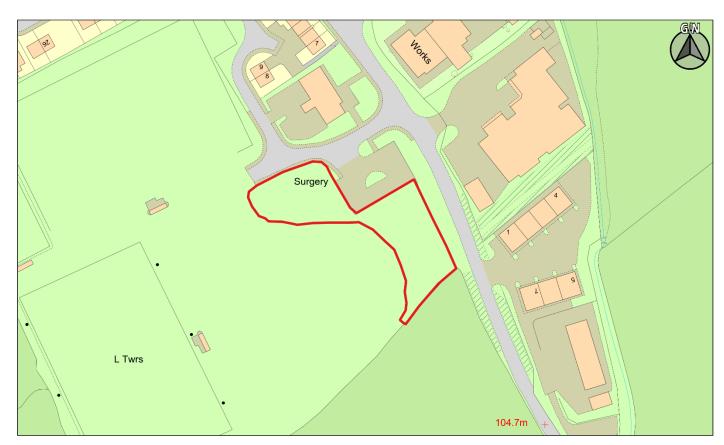

Graddfa / Scale: 1:1250 Dyddiad / Date: 01/03/2019

| CS ID  | Location   | Site Name & Address                        | Size (Ha) | Grid Ref  | Current Use  | Proposed Use |
|--------|------------|--------------------------------------------|-----------|-----------|--------------|--------------|
| No.    |            |                                            |           |           |              |              |
| 2CS072 | Hay-on-Wye | Land to the rear of Brooklands, Hay on Wye | 0.74      | SO 233422 | Agricultural | Residential  |