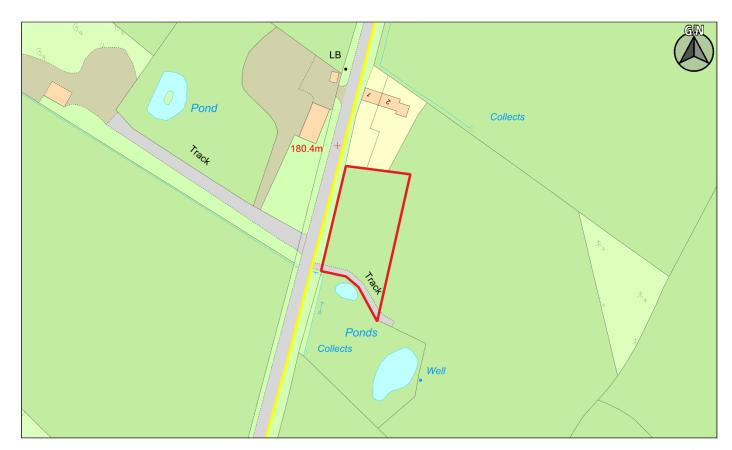

y 100019322. You are not permitted to copy, sub-licence, distribute or sell any of this data to third parties in any form.



Dyddiad / Date: 01/03/2019

| CS ID  | Location  | Site Name & Address                               | Size (Ha) | Grid Ref  | Current Use  | Proposed Use |
|--------|-----------|---------------------------------------------------|-----------|-----------|--------------|--------------|
| No.    |           |                                                   |           |           |              | _            |
| 2CS038 | Llandyfan | Second Land at and to the South of Talgarth Farm, | 0.25      | SN 650158 | Agricultural | Residential  |
|        | _         | Llandyfan, Ammanford                              |           |           |              |              |



© Awdurdod Parc Cenedlaethol Bannau Brycheiniog. © Brecon Beacons National Park Authority Plas y Ffynnon, Ffordd Cambrian, Aberhonddu, Powys, LD3 7HP Plas y Ffynnon, Cambrian Way, Brecon, Powys, LD3 7HP

© Hawlfraint y Goron a hawliau cronfa ddata 2019 Arolwg Ordnans 100019322. Ni chaniateir i chwi gopio, tan-drwyddedu, dosbarthu neu werthu y data yma i unrhyw drydydd barti mewn unrhyw ffurf.

© Crown copyright and database rights 2019 Ordnance Survey 100019322. You are not permitted to copy, sub-licence, distribute or sell any of this data to third parties in any form.



Dyddiad / Date: 01/03/2019

| CS ID  | Location      | Site Name & Address                               | Size (Ha) | Grid Ref  | Current Use       | Proposed Use |
|--------|---------------|--------------------------