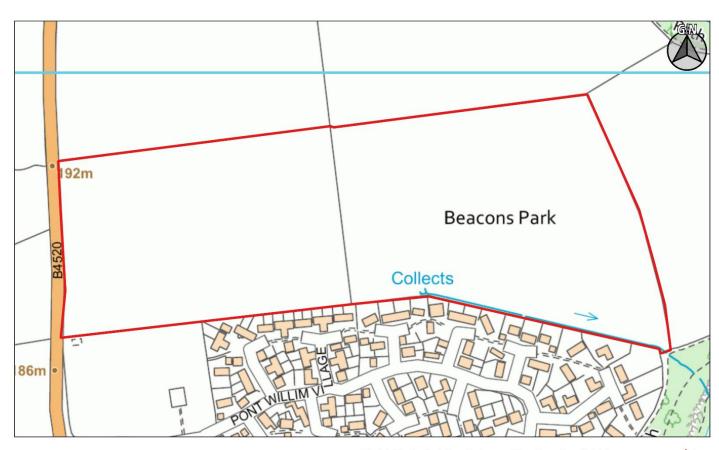

Graddfa / Scale: 1:1250 Dyddiad / Date: 01/03/2019

| CS ID  | Location | Site Name & Address                                | Size (Ha) | Grid Ref  | Current Use  | Proposed Use |
|--------|----------|----------------------------------------------------|-----------|-----------|--------------|--------------|
| No.    |          |                                                    |           |           |              |              |
| 2CS030 | Brecon   | Land North of Beacons Park and Pont Willim, Brecon | 10.63     | SO 043298 | Agricultural | Residential  |
|        |          |                                                    |           |           |              |              |