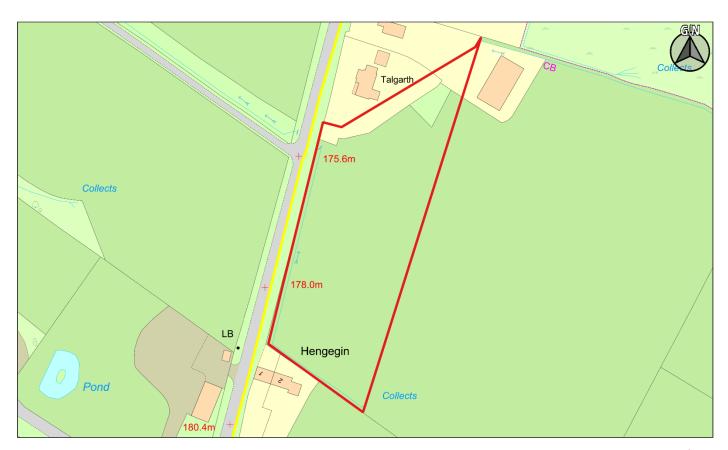

.

© Crown copyright and database rights 2019 Ordnance Survey 100019322. You are not permitted to copy, sub-licence, distribute or sell any of this data to third parties in any form.



Dyddiad / Date: 01/03/2019

| CS ID  | Location  | Site Name & Address                        | Size | Grid Ref  | Current Use  | Proposed Use |
|--------|-----------|--------------------------------------------|------|-----------|--------------|--------------|
| No.    |           |                                            | (Ha) |           |              |              |
| 2CS037 | Llandyfan | Land adjacent and to the South of Talgarth | 0.65 | SN 650159 | Agricultural | Residential  |
|        |           | Farm, Llandyfan, Ammanford                 |      |           |              |              |



© Hawlfraint y Goron a hawliau cronfa ddata 2019 Arolwg Ordnans 100019322. Ni chaniateir i chwi gopio, tan-drwyddedu, dosbarthu neu werthu y data yma i unrhyw drydydd barti mewn unrhyw ffurf.

© Crown copyright and database rights 2019 Ordnance Survey 100019322. You are not permitted to copy, sub-licence, distribute or sell any of this data to third parties in any form.



Dyddiad / Date: 01/03/2019

| CS ID  | Location  | Site Name & Address                               | Size (Ha) | Grid Ref  | Current Use  | Proposed Use |
|--------|-----------|---------------------------------------------------|-----------|-----------|--------------|--------------|
| No.    |           |                                                   |           |           |              | _            |
| 2CS03