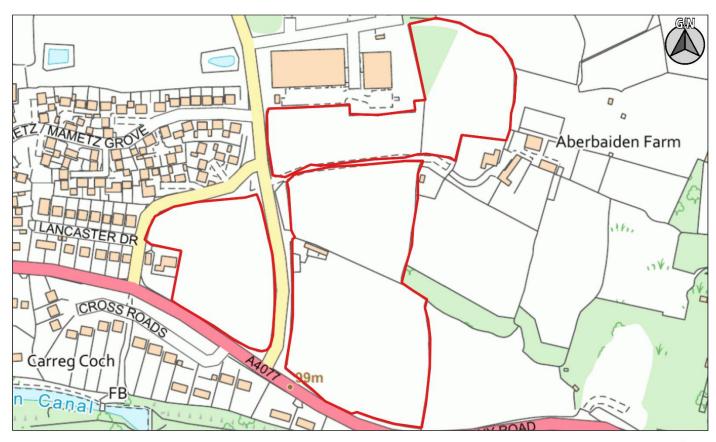

Graddfa / Scale: 1:1250 Dyddiad / Date: 01/03/2019

| CS ID  | Location | Site Name & Address           | Size (Ha) | Grid Ref  | Current    | Proposed Use                       |
|--------|----------|-------------------------------|-----------|-----------|------------|------------------------------------|
| No.    |          |                               |           |           | Use        |                                    |
| 2CS078 | Govilon  | Land at Churchmeadow, Govilon | 1.63      | SO 264139 | Agricultur | Residential – approx. 30 dwellings |
|        |          |                               |           |           | al         |                                    |