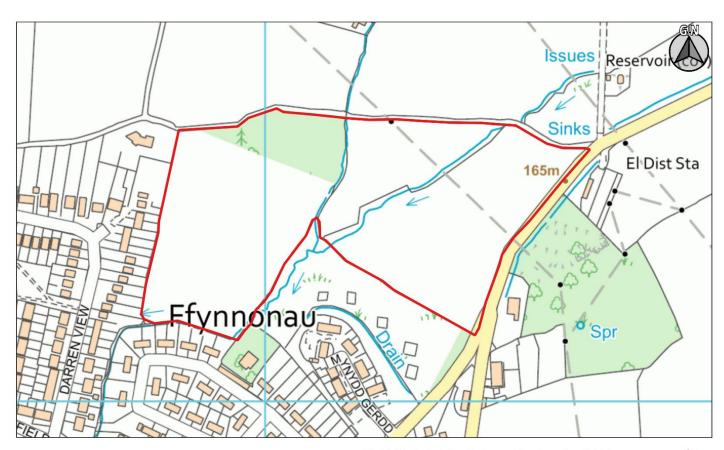

Dyddiad / Date:

04/03/2019

| CS ID  | Location    | Site Name & Address                | Size | Grid Ref  | Current      | Proposed Use |
|--------|-------------|------------------------------------|------|-----------|--------------|--------------|
| No.    |             |                                    | (Ha) |           | Use          |              |
| 2CS106 | Crickhowell | Land at Ffynnonau, Great Oak Road, | 6.3  | SO 221292 | Agricultural | Residential  |
|        |             | Crickhowell                        |      |           |              |              |