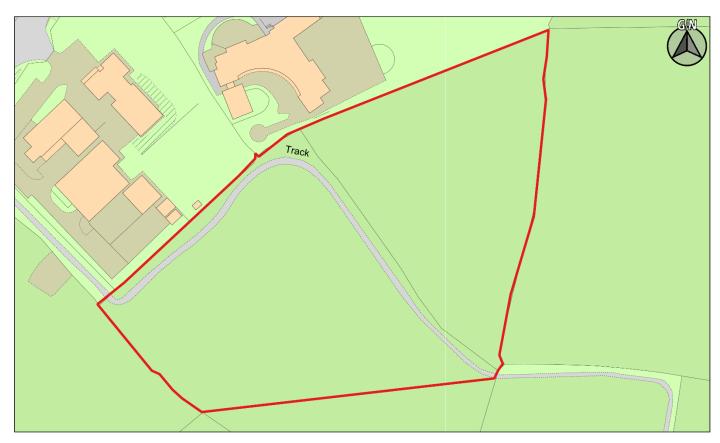

| CS ID | Location   | Site Name & Address      | Size (Ha) | Grid Ref  | Current Use  | Proposed Use             |
|-------|------------|--------------------------|-----------|-----------|--------------|--------------------------|
| No.   |            |                          |           |           |              |                          |
| 2CS03 | I Aberbran | Land at Aberbran, Brecon | 0.41      | SN 984295 | Agricultural | Residential – 2/3 Houses |