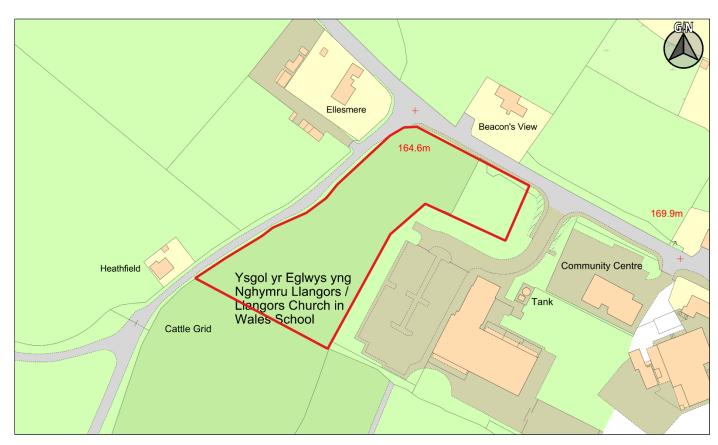

Dyddiad / Date: 01/03/2019

| CS ID  | Location | Site Name & Address                                  | Size (Ha) | Grid Ref  | Current Use  | Proposed Use |
|--------|----------|------------------------------------------------------|-----------|-----------|--------------|--------------|
| No.    |          |                                                      |           |           |              |              |
| 2CS064 | Llangors | Land adjoining New Llangors Primary School, Llangors | 0.78      | SO 133276 | Agricultural | Residential  |
|        |          |                                                      |           |           |              |              |