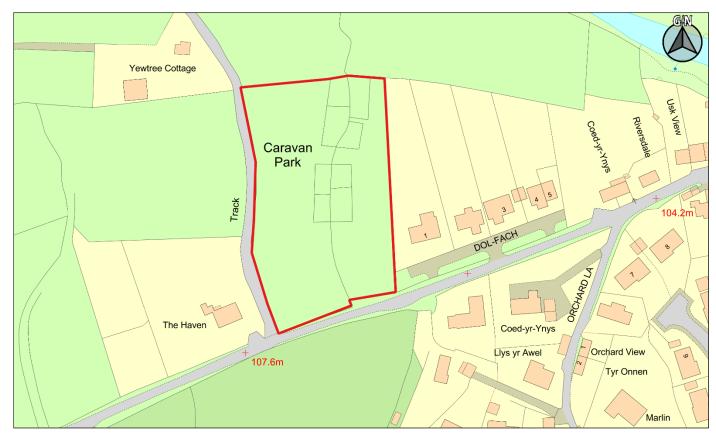

| 2CS037 | Land adjacent and to the South of Talgarth Farm, Llandyfan, Ammanford   |
|--------|-------------------------------------------------------------------------|
| 2CS038 | Second Land at and to the South of Talgarth Farm, Llandyfan, Ammanford  |
| 2CS039 | Site I - Land to the North of Abernantgoch Farm, Glanamman, Ammanford   |
| 2CS040 | Site 2 - Land to the North of Abernantgoch Farm, Glanamman, Ammanford   |
| 2CS041 | Site 3 - Land to the North of Abernantgoch Farm, Glanamman, Ammanford   |
| 2CS042 | Site 4 - Land to the North of Abernantgoch Farm, Glanamman, Ammanford   |
| 2CS044 | The Rectory Field adjacent to Rectory Cottage, Llangattock, Crickhowell |
| 2CS045 | Land at Ty Mawr, North of Cae Meldon, Gilwern, Abergavenny              |
| 2CS046 | Land at Ty Mawr, South of Cae Meldon, Gilwern, Abergavenny              |
| 2CS047 | Duffryn Mawr, Lower Common, Gilwern                                     |
| 2CS048 | Land West of New Talgarth Primary School. Hay Road, Talgarth            |
| 2CS049 | Land at the Legar, Llangattock, Crickhowell                             |
| 2CS050 | Plot between Glynden House and Sennybridge Training Camp, Sennybridge   |
| 2CS051 | Land at Cwm Crawnon Road, Llangynidr                                    |
| 2CS052 | Land adjacent to Llanspyddid Village, Llanspyddid, Brecon               |
| 2CS053 | Site 2 - Land adjacent to Llanspyddid Village, Llanspyddid, Brecon      |
| 2CS054 | Buckland Hall, Bwlch                                                    |
| 2CS056 | Land East of Wood Villas, Felindre                                      |
| 2CS057 | Land to the rear of Clos Castell, Llangynidr                            |
| 2CS058 | Land adjoining Oak View, Pencelli                                       |
| 2CS059 | Land adjacent to Old Post Office, Crai                                  |
| 2CS061 | Park Lands off Beachwood Road, Llangattock, Crickhowell                 |
| 2CS062 | Coed yr Ynys Caravan Park, Llangynidr, Crickhowell                      |
| 2CS063 | Land on Eastend of Ynys Villa, Cwm Crawnon Road, Llangynidr             |
| 2CS064 | Land adjoining New Llangors Primary School, Llangors                    |
| 2CS065 | Land South of Orchard View, Llangors                                    |
| 2CS066 | Land to the rear of Waunberllan, Llanfrynach                            |
| 2CS067 | Land off St Catwgs Close, Llangattock                                   |
| 2CS068 | Land opposite Lower Terrace, Llangattock                                |
| 2CS069 | Land at Pen y Dre Caravan Park, Pen y Dre Farm, Llanvihangel            |