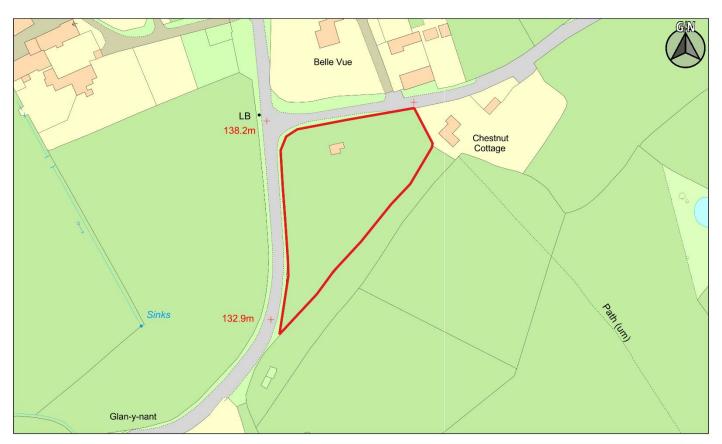

## List of Candidate Sites failed initial assessment

Hold down the Ctrl key and click on the site name for further details

| CS No  | Site                                                                     |
|--------|--------------------------------------------------------------------------|
| 2CS001 | Pharos Field, Hay-on-Wye                                                 |
| 2CS002 | Pharos Field, Hay-on-Wye                                                 |
| 2CS004 | Land on west side of Chestnut Cottage, Mamhilad, Pontypool               |
| 2CS005 | School Lane Govilon, Abergavenny                                         |
| 2CS006 | Penpentre Field (North), Defynnog                                        |
| 2CS007 | Penpentre Field (South), Defynnog                                        |
| 2CS011 | Little Dyffryn Farm, Ty Mawr Road, Gilwern                               |
| 2CS012 | Land Lying to the North of Mill Cottage, Crickhowell Road, Gilwern       |
| 2CS013 | Cae Meldon, Ty Mawr Road, Gilwern                                        |
| 2CS014 | Former Playing Fields, Darenfelin Primary School, Llanelly Hill          |
| 2CS016 | Houses and Paddock at east end of Gilwern, Aberbaiden, Gilwern           |
| 2CS017 | Land at the end of Blaenavon Road, Govilon                               |
| 2CS018 | Paddock at Ty Newydd, Govilon, Abergavenny                               |
| 2CS019 | 4 Houses and Land on the East Boundary of Govilon, Merthyr Road, Govilon |
| 2CS022 | Land off Regent Street, Talgarth                                         |
| 2CS023 | Land Next to Captain's Field, Llanfrynach, Brecon                        |
| 2CS024 | Penrhadwy Farm, Ponsticill, Merthyr Tydfil                               |
| 2CS025 | Land at Llangenny Lane (Phase 2), Crickhowell, Brecon                    |
| 2CS027 | Houses to the East of Govilon, Blaenavon Road, Govilon                   |
| 2CS028 | Depot for A.L.D Plant Hire, Llantilo Pertholey, Mardy, Abergavenny       |
| 2CS029 | Land at the Rear of Ysgol y Bannau, Brecon                               |
| 2CS030 | Land North of Beacons Park and Pont Willim, Brecon                       |
| 2CS031 | Land at Aberbran, Brecon                                                 |
| 2CS032 | Site I Land at Pentre-bach, Trallong, Brecon                             |
| 2CS033 | Site 2 Land at Trallong, Brecon                                          |