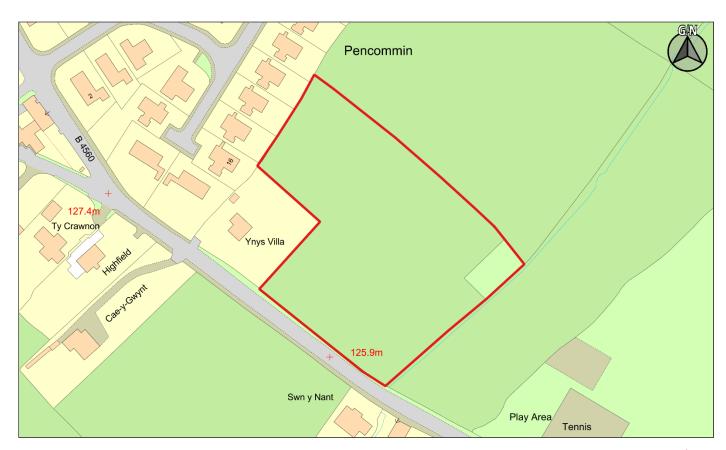

| 2CS037 | Land adjacent and to the South of Talgarth Farm, Llandyfan, Ammanford   |
|--------|-------------------------------------------------------------------------|
| 2CS038 | Second Land at and to the South of Talgarth Farm, Llandyfan, Ammanford  |
| 2CS039 | Site I - Land to the North of Abernantgoch Farm, Glanamman, Ammanford   |
| 2CS040 | Site 2 - Land to the North of Abernantgoch Farm, Glanamman, Ammanford   |
| 2CS041 | Site 3 - Land to the North of Abernantgoch Farm, Glanamman, Ammanford   |
| 2CS042 | Site 4 - Land to the North of Abernantgoch Farm, Glanamman, Ammanford   |
| 2CS044 | The Rectory Field adjacent to Rectory Cottage, Llangattock, Crickhowell |
| 2CS045 | Land at Ty Mawr, North of Cae Meldon, Gilwern, Abergavenny              |
| 2CS046 | Land at Ty Mawr, South of Cae Meldon, Gilwern, Abergavenny              |
| 2CS047 | Duffryn Mawr, Lower Common, Gilwern                                     |
| 2CS048 | Land West of New Talgarth Primary School. Hay Road, Talgarth            |
| 2CS049 | Land at the Legar, Llangattock, Crickhowell                             |
| 2CS050 | Plot between Glynden House and Sennybridge Training Camp, Sennybridge   |
| 2CS051 | Land at Cwm Crawnon Road, Llangynidr                                    |
| 2CS052 | Land adjacent to Llanspyddid Village, Llanspyddid, Brecon               |
| 2CS053 | Site 2 - Land adjacent to Llanspyddid Village, Llanspyddid, Brecon      |
| 2CS054 | Buckland Hall, Bwlch                                                    |
| 2CS056 | Land East of Wood Villas, Felindre                                      |
| 2CS057 | Land to the rear of Clos Castell, Llangynidr                            |
| 2CS058 | Land adjoining Oak View, Pencelli                                       |
| 2CS059 | Land adjacent to Old Post Office, Crai                                  |
| 2CS061 | Park Lands off Beachwood Road, Llangattock, Crickhowell                 |
| 2CS062 | Coed yr Ynys Caravan Park, Llangynidr, Crickhowell                      |
| 2CS063 | Land on Eastend of Ynys Villa, Cwm Crawnon Road, Llangynidr             |
| 2CS064 | Land adjoining New Llangors Primary School, Llangors                    |
| 2CS065 | Land South of Orchard View, Llangors                                    |
| 2CS066 | Land to the rear of Waunberllan, Llanfrynach                            |
| 2CS067 | Land off St Catwgs Close, Llangattock                                   |
| 2CS068 | Land opposite Lower Terrace, Llangattock                                |
| 2CS069 | Land at Pen y Dre Caravan Park, Pen y Dre Farm, Llanvihangel            |