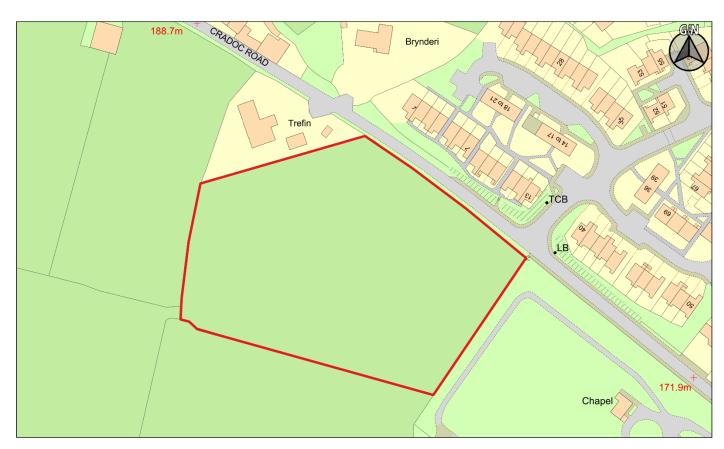

n-drwyddedu, dosbarthu neu werthu y data yma i unrhyw drydydd barti mewn unrhyw ffurf.

© Crown copyright and database rights 2019 Ordnance Survey 100019322. You are not permitted to copy, sub-licence, distribute or sell any of this data to third parties in any form.



| CS ID  | Location | Site Name & Address                  | Size (Ha) | Grid Ref  | Current Use  | Proposed Use                  |
|--------|----------|--------------------------------------|-----------|-----------|--------------|-------------------------------|
| No.    |          |                                      |           |           |              |                               |
| 2CS103 | Brecon   | Land adjacent to Cradoc Road, Brecon | 1.40      | SO 036292 | Agricultural | Residential (30-40 Dwellings) |



© Hawlfraint y Goron a hawliau cronfa ddata 2019 Arolwg Ordnans 100019322. Ni chaniateir i chwi gopio, tan-drwyddedu, dosbarthu neu werthu y data yma i unrhyw drydydd barti mewn unrhyw ffurf.

© Crown copyright and database rights 2019 Ordnance Survey 100019322. You are not permitted to copy, sub-licence, distribute or sell any of this data to third parties in any form.



| CS ID  | Location | Site Name & Address          | Size (Ha) | Grid Ref  | Current Use  | Proposed Use |
|--------|----------|------------------------------|-----------|-----------|--------------|--------------|
| No.    |          |                              |           |           |              |              |
| 2CS107 | Brecon   | Land off Cradoc Road, Brecon | 1.4       | SO 036292 | Agricultural | Residenti