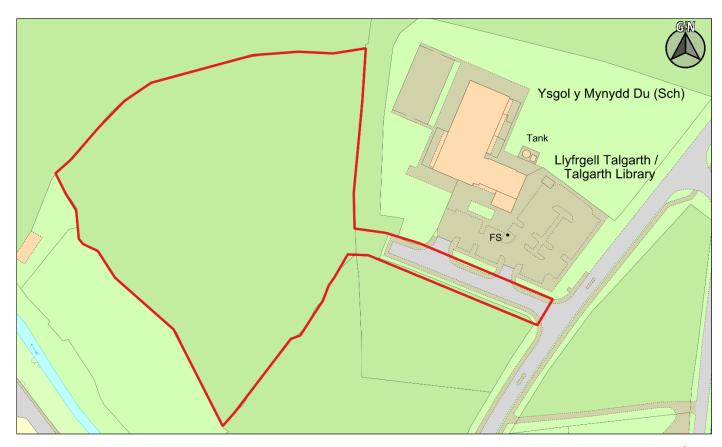

Dyddiad / Date: 01/03/2019

| CS ID  | Location      | Site Name & Address                               | Size (Ha) | Grid Ref  | Current Use       | Proposed Use |
|--------|---------------|---------------------------------------------------|-----------|-----------|-------------------|--------------|
| No.    |               |                                                   |           |           |                   |              |
| 2CS014 | Llanelly Hill | Former Playing Fields, Darenfelin Primary School, |           | SO 219123 | Former School and | Residential  |
|        |               | Llanelly Hill                                     |           |           | Playing Field     |              |