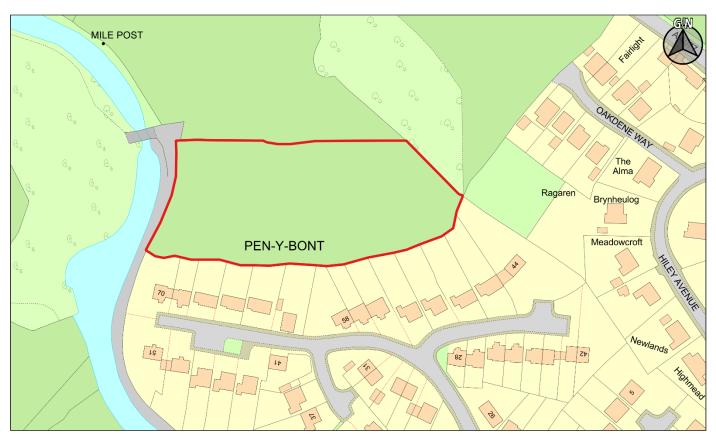

| CS ID  | Location | Site Name & Address                    | Size (Ha) | Grid Ref  | Current Use  | Proposed Use |
|--------|----------|----------------------------------------|-----------|-----------|--------------|--------------|
| No.    |          |                                        |           |           |              |              |
| 2CS029 | Brecon   | Land at Rear of Ysgol y Bannau, Brecon | 2.51      | SO 053290 | Agricultural | Residential  |
|        |          |                                        |           |           |              |              |