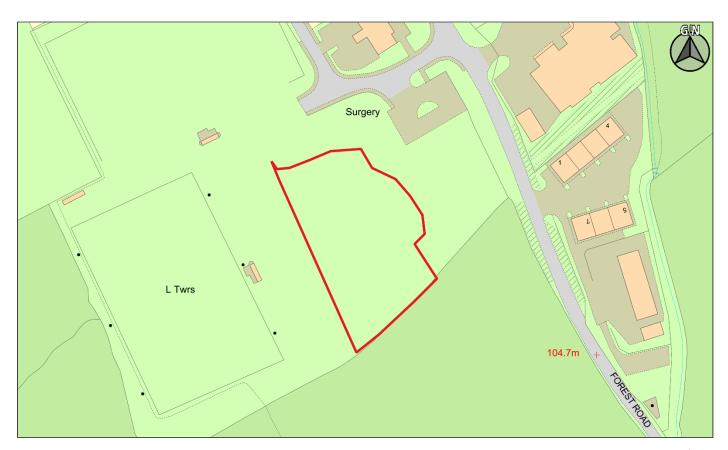

Graddfa / Scale: 1:1250 Dyddiad / Date: 01/03/2019

| CS ID  | Location   | Site Name & Address                        | Size (Ha) | Grid Ref  | Current Use  | Proposed Use |
|--------|------------|--------------------------------------------|-----------|-----------|--------------|--------------|
| No.    |            |                                            |           |           |              |              |
| 2CS072 | Hay-on-Wye | Land to the rear of Brooklands, Hay on Wye | 0.74      | SO 233422 | Agricultural | Residential  |