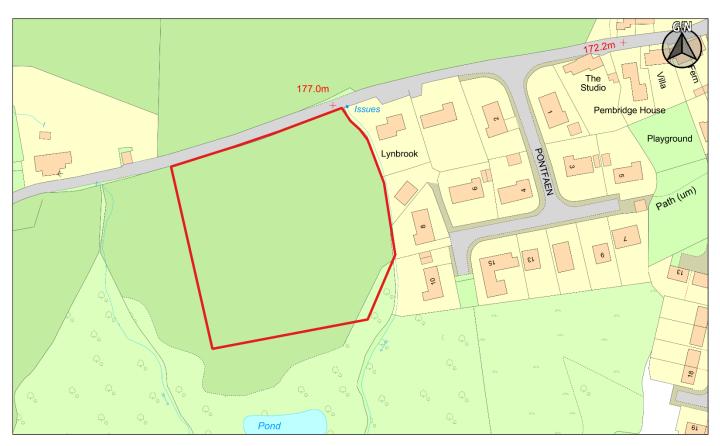

Dyddiad / Date: 01/03/2019

| CS ID  | Location    | Site Name & Address                         | Size | Grid Ref  | Current Use            | Proposed Use                     |
|--------|-------------|---------------------------------------------|------|-----------|------------------------|----------------------------------|
| No.    |             |                                             | (Ha) |           |                        |                                  |
| 2CS049 | Llangattock | Land at the Legar, Llangattock, Crickhowell | 6.67 | SO 217177 | Agricultural – Keeping | Agricultural – Keeping of Horses |
|        |             |                                             |      |           | of Horses              |                                  |