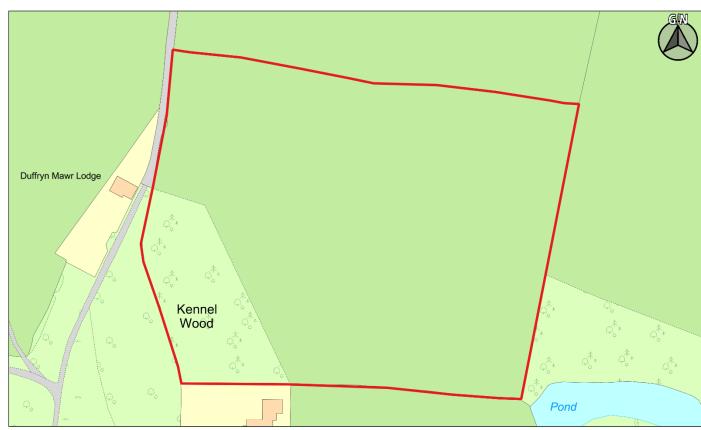

| CS ID No. | Location | Site Name & Address                 | Size (Ha) | Grid Ref  | Current Use  | Proposed Use |
|-----------|----------|-------------------------------------|-----------|-----------|--------------|--------------|
| 2CS074    | Gilwern  | Duffryn Mawr, Lower Common, Gilwern | 2.75      | SO 249156 | Agricultural | Residential  |
|           |          |                                     |           |           |              |              |