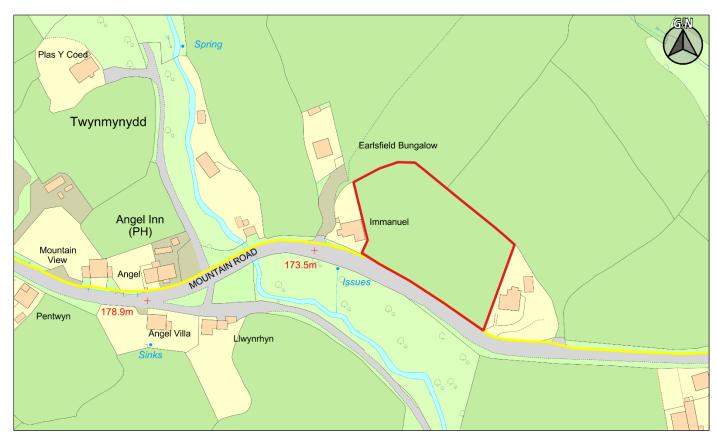

Survey 100019322. You are not permitted to copy, sub-licence, distribute or sell any of this data to third parties in any form.



Dyddiad / Date: 01/03/2019

| CS ID  | Location  | Site Name & Address                              | Size (Ha) | Grid Ref  | Current Use  | Proposed Use |
|--------|-----------|--------------------------------------------------|-----------|-----------|--------------|--------------|
| No.    |           |                                                  |           |           |              |              |
| 2CS040 | Glanamman | Site 2 - Land to the North of Abernantgoch Farm, | 0.33      | SN 665146 | Agricultural | Residential  |
|        |           | Glanamman, Ammanford                             |           |           |              |              |



© Hawlfraint y Goron a hawliau cronfa ddata 2019 Arolwg Ordnans 100019322. Ni chaniateir i chwi gopio, tan-drwyddedu, dosbarthu neu werthu y data yma i unrhyw drydydd barti mewn unrhyw ffurf.

© Crown copyright and database rights 2019 Ordnance Survey 100019322. You are not permitted to copy, sub-licence, distribute or sell any of this data to third parties in any form.



Dyddiad / Date: 01/03/2019

| CS ID  | Location  | Site Name & Address                        | Size | Grid Ref  | Current Use  | Proposed Use |
|--------|-----------|--------------------------------------------|------|-----------|--------------|--------------|
| No.    |           |                                            | (Ha) |           |              |              |
| 2CS041 | Glanamman | Site 3 - Land to the