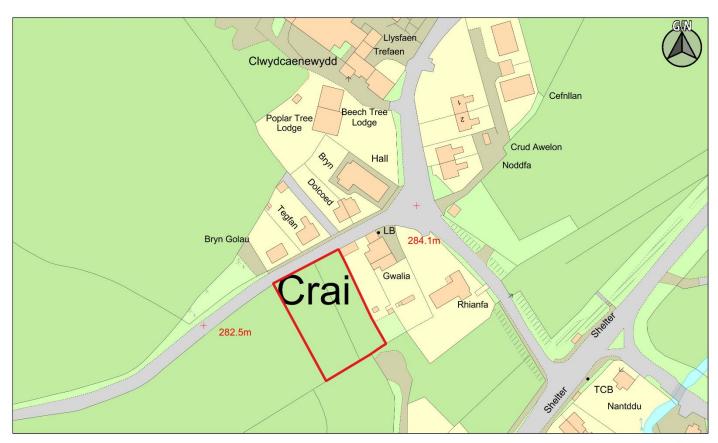

Dyddiad / Date:

04/03/2019

| CS ID  | Location | Site Name & Address                    | Size (Ha) | Grid Ref  | Current Use  | Proposed Use                    |
|--------|----------|----------------------------------------|-----------|-----------|--------------|---------------------------------|
| No.    |          |                                        |           |           |              |                                 |
| 2CS059 | Crai     | Land adjacent to Old Post Office, Crai | 0.17      | SN 895243 | Agricultural | Residential (up to 6 dwellings) |