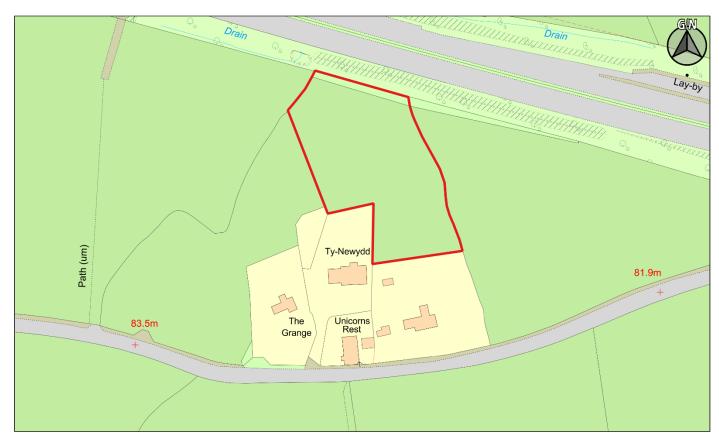

Graddfa / Scale: 1:2500 Dyddiad / Date: 01/03/2019

| CS ID  | Location    | Site Name & Address                | Size | Grid Ref  | Current Use  | Proposed Use |
|--------|-------------|------------------------------------|------|-----------|--------------|--------------|
| No.    |             |                                    | (Ha) |           |              |              |
| 2CS023 | Llanfrynach | Maen-du, nr Maes y Ffynnon, Brecon | 0.31 | SO 077257 | Agricultural | Residential  |
|        |             |                                    |      |           |              |              |