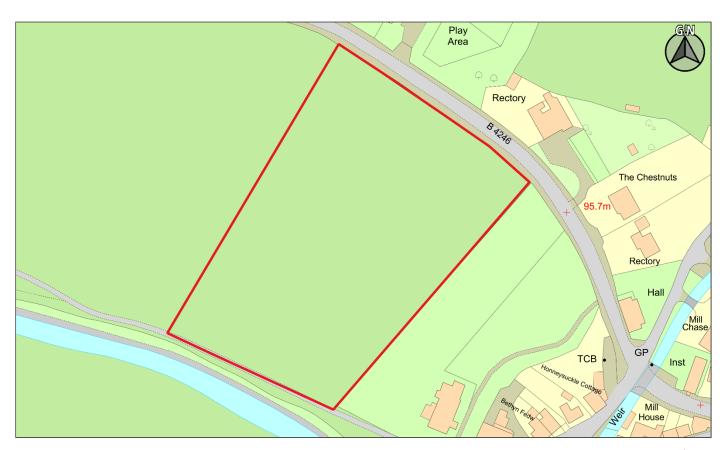

Dyddiad / Date: 01/03/2019

| CS ID  | Location    | Site Name & Address                            | Size (Ha) | Grid Ref  | Current Use  | Proposed Use |
|--------|-------------|------------------------------------------------|-----------|-----------|--------------|--------------|
| No.    |             |                                                |           |           |              |              |
| 2CS044 | Llangattock | The Rectory Field adjacent to Rectory Cottage, | 1.10      | SO 207178 | Agricultural | Residential  |
|        |             | Llangattock, Crickhowell                       |           |           |              |              |