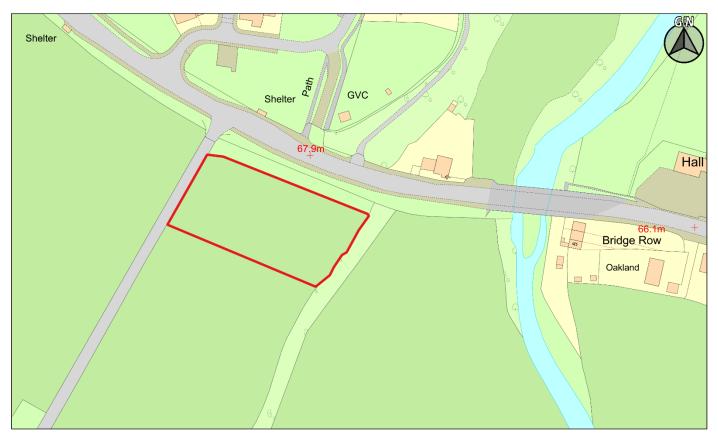

| CS ID  | Location | Site Name & Address                    | Size (Ha) | Grid Ref  | Current Use  | Proposed Use |
|--------|----------|----------------------------------------|-----------|-----------|--------------|--------------|
| No.    |          |                                        |           |           |              |              |
| 2CS029 | Brecon   | Land at Rear of Ysgol y Bannau, Brecon | 2.51      | SO 053290 | Agricultural | Residential  |
|        |          |                                        |           |           |              |              |