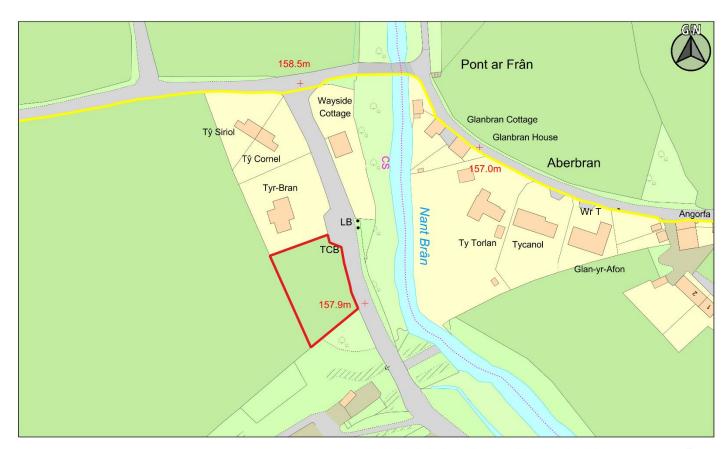

Graddfa / Scale: 1:1250 Dyddiad / Date: 01/03/2019

| CS ID  | Location | Site Name & Address                                | Size (Ha) | Grid Ref  | Current Use  | Proposed Use |
|--------|----------|----------------------------------------------------|-----------|-----------|--------------|--------------|
| No.    |          |                                                    |           |           |              |              |
| 2CS030 | Brecon   | Land North of Beacons Park and Pont Willim, Brecon | 10.63     | SO 043298 | Agricultural | Residential  |
|        |          |                                                    |           |           |              |              |