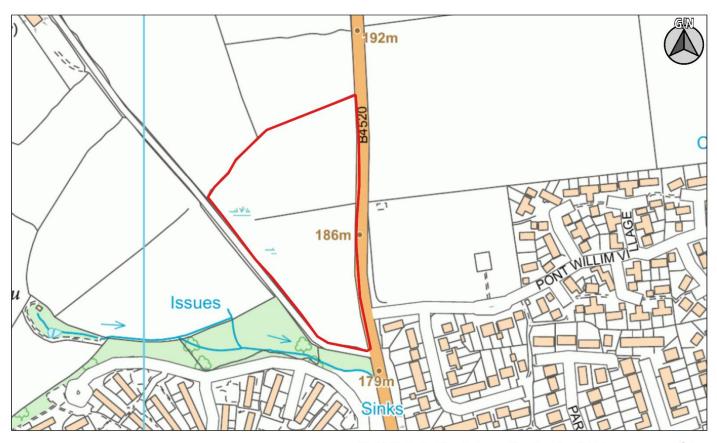

Graddfa / Scale: 1:1250 Dyddiad / Date: 01/03/2019

| CS ID  | Location | Site Name & Address                                | Size (Ha) | Grid Ref  | Current Use  | Proposed Use |
|--------|----------|----------------------------------------------------|-----------|-----------|--------------|--------------|
| No.    |          |                                                    |           |           |              |              |
| 2CS030 | Brecon   | Land North of Beacons Park and Pont Willim, Brecon | 10.63     | SO 043298 | Agricultural | Residential  |
|        |          |                                                    |           |           |              |              |