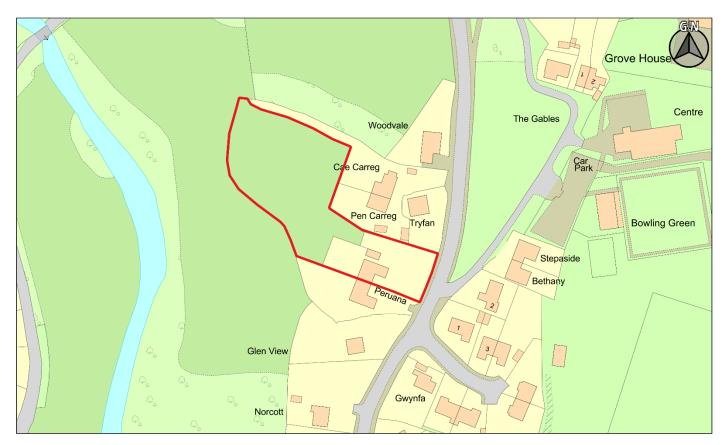

Graddfa / Scale: 1:2500 Dyddiad / Date: 01/03/2019

| CS ID  | Location    | Site Name & Address                | Size | Grid Ref  | Current Use  | Proposed Use |
|--------|-------------|------------------------------------|------|-----------|--------------|--------------|
| No.    |             |                                    | (Ha) |           |              |              |
| 2CS023 | Llanfrynach | Maen-du, nr Maes y Ffynnon, Brecon | 0.31 | SO 077257 | Agricultural | Residential  |
|        |             |                                    |      |           |              |              |