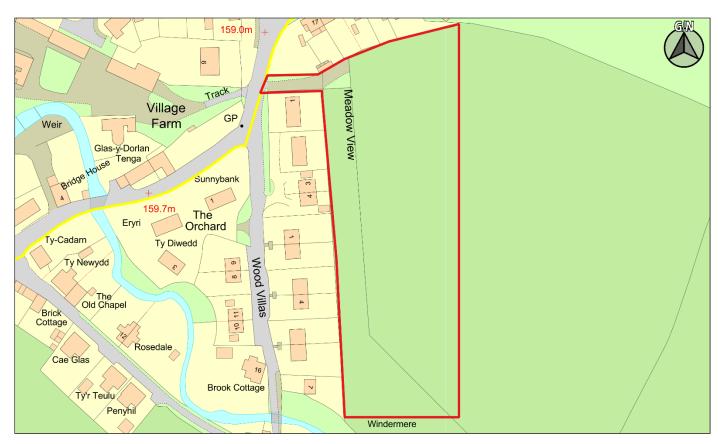

© Crown copyright and database rights 2019 Ordnance Survey 100019322. You are not permitted to copy, sub-licence, distribute or sell any of this data to third parties in any form.

| CS ID  | Location | Site Name & Address                | Size | Grid Ref  | Current Use  | Proposed Use                       |
|--------|----------|------------------------------------|------|-----------|--------------|------------------------------------|
| No.    |          |                                    | (Ha) |           |              |                                    |
| 2CS056 | Felindre | Land East of Wood Villas, Felindre | 1.36 | SO 186366 | Agricultural | Residential – approx. 20 dwellings |