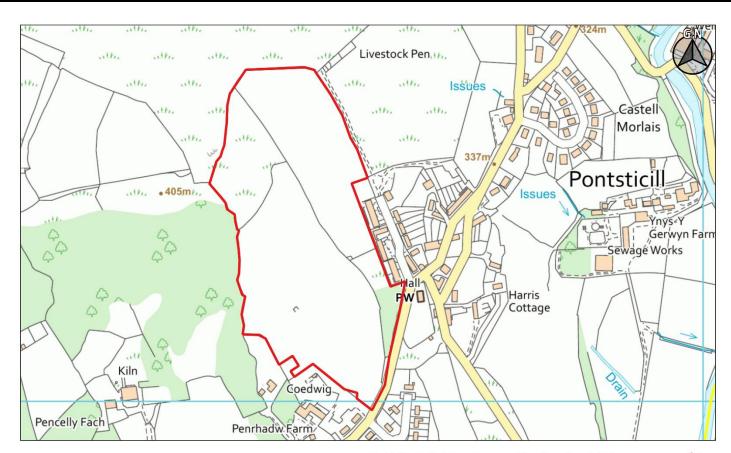

| 2CSIII | Land south-west of Pontsticill House, Vaynor Road, Vaynor, Pontsticill |
|--------|------------------------------------------------------------------------|
| 2CS112 | Land East of Pontpren, Penderyn                                        |
| 2CS113 | De-commissioned Talgarth CP School Site, Back Lane, Talgarth           |
| 2CS116 | Two Rivers, Glangrwyney                                                |