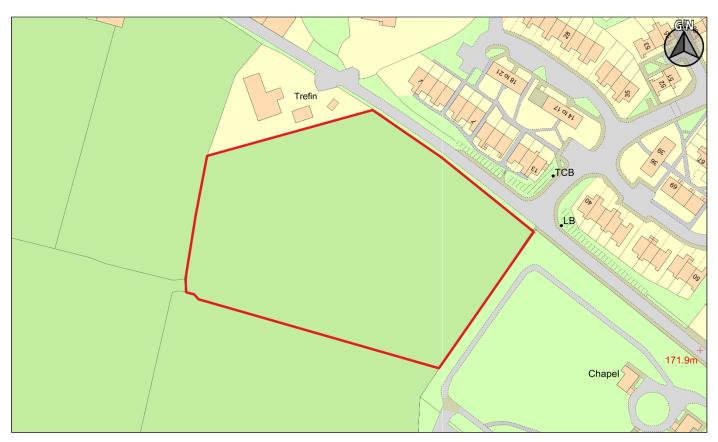

lfraint y Goron a hawliau cronfa ddata 2019 Arolwg Ordnans 100019322. Ni chaniateir i chwi gopio, tan-drwyddedu, dosbarthu neu werthu y data yma i unrhyw drydydd barti mewn unrhyw ffurf.

© Crown copyright and database rights 2019 Ordnance Survey 100019322. You are not permitted to copy, sub-licence, distribute or sell any of this data to third parties in any form.



| CS ID  | Location | Site Name & Address          | Size (Ha) | Grid Ref  | Current Use  | Proposed Use |
|--------|----------|------------------------------|-----------|-----------|--------------|--------------|
| No.    |          |                              |           |           |              |              |
| 2CS107 | Brecon   | Land off Cradoc Road, Brecon | 1.4       | SO 036292 | Agricultural | Residential  |



© Hawlfraint y Goron a hawliau cronfa ddata 2019
Arolwg Ordnans 100019322. Ni chaniateir i chwi
gopio, tan-drwyddedu, dosbarrtun neu werthu y data
yma i unrhyw drydydd bart mewn unrhyw ffurf.

""" Crown copyright and database rights 2019
Ordnance Survey 100019322. You are not
permitted to copy, sub-licence, distribute or sell
any of this data to third parties in any form.



| CS ID  | Location | Site Name & Address                    | Size (Ha) | Grid Ref  | Current Use  | Proposed Use                       |
|--------|----------|----------------------------------------|-----------|-----------|--------------|------------------------------------|
| No.    |          |                                        |           |           |              | -                                  |
| 2