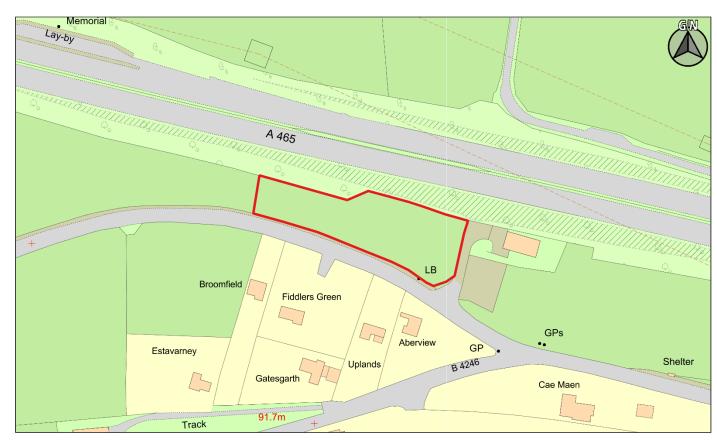

Dyddiad / Date:

04/03/2019

| CS ID  | Location | Site Name & Address                    | Size (Ha) | Grid Ref  | Current Use  | Proposed Use                    |
|--------|----------|----------------------------------------|-----------|-----------|--------------|---------------------------------|
| No.    |          |                                        |           |           |              |                                 |
| 2CS059 | Crai     | Land adjacent to Old Post Office, Crai | 0.17      | SN 895243 | Agricultural | Residential (up to 6 dwellings) |