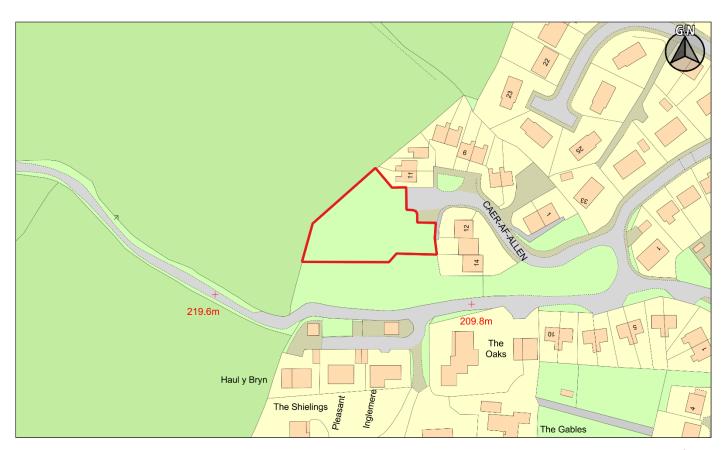

Dyddiad / Date: 01/03/2019 Graddfa / Scale: 1:1250

| CS ID  | Location | Site Name & Address                                   | Size (Ha) | Grid Ref  | Current Use  | Proposed Use |
|--------|----------|-------------------------------------------------------|-----------|-----------|--------------|--------------|
| No.    |          |                                                       |           |           |              | -            |
| 2CS086 | Libanus  | Land adjacent to Caer af Allen, Libanus (Allocated as | 0.2       | SN 992260 | Agricultural | Residential  |
|        |          | 'Existing Community Use' within LDP)                  |           |           |              |              |