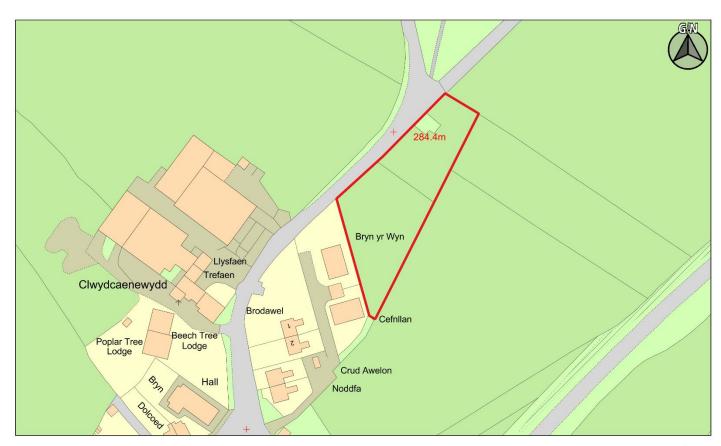

Dyddiad / Date: Graddfa / Scale: 1:1250 01/03/2019

| CS ID  | Location | Site Name & Address                      | Size (Ha) | Grid Ref  | Current Use  | Proposed Use |
|--------|----------|------------------------------------------|-----------|-----------|--------------|--------------|
| No.    |          |                                          |           |           |              |              |
| 2CS097 | Crai     | Site A, land in North-East of Crai, Crai | 0.32      | SN 896244 | Agricultural | Residential  |
|        |          |                                          |           |           | _            |              |