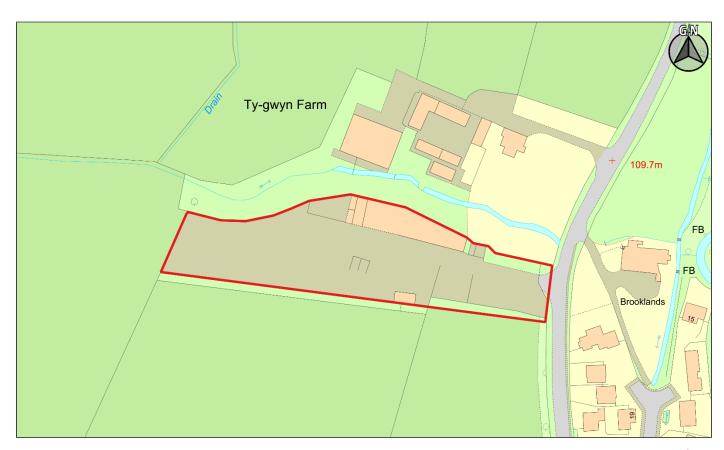

| 2CS037 | Land adjacent and to the South of Talgarth Farm, Llandyfan, Ammanford   |
|--------|-------------------------------------------------------------------------|
| 2CS038 | Second Land at and to the South of Talgarth Farm, Llandyfan, Ammanford  |
| 2CS039 | Site I - Land to the North of Abernantgoch Farm, Glanamman, Ammanford   |
| 2CS040 | Site 2 - Land to the North of Abernantgoch Farm, Glanamman, Ammanford   |
| 2CS041 | Site 3 - Land to the North of Abernantgoch Farm, Glanamman, Ammanford   |
| 2CS042 | Site 4 - Land to the North of Abernantgoch Farm, Glanamman, Ammanford   |
| 2CS044 | The Rectory Field adjacent to Rectory Cottage, Llangattock, Crickhowell |
| 2CS045 | Land at Ty Mawr, North of Cae Meldon, Gilwern, Abergavenny              |
| 2CS046 | Land at Ty Mawr, South of Cae Meldon, Gilwern, Abergavenny              |
| 2CS047 | Duffryn Mawr, Lower Common, Gilwern                                     |
| 2CS048 | Land West of New Talgarth Primary School. Hay Road, Talgarth            |
| 2CS049 | Land at the Legar, Llangattock, Crickhowell                             |
| 2CS050 | Plot between Glynden House and Sennybridge Training Camp, Sennybridge   |
| 2CS051 | Land at Cwm Crawnon Road, Llangynidr                                    |
| 2CS052 | Land adjacent to Llanspyddid Village, Llanspyddid, Brecon               |
| 2CS053 | Site 2 - Land adjacent to Llanspyddid Village, Llanspyddid, Brecon      |
| 2CS054 | Buckland Hall, Bwlch                                                    |
| 2CS056 | Land East of Wood Villas, Felindre                                      |
| 2CS057 | Land to the rear of Clos Castell, Llangynidr                            |
| 2CS058 | Land adjoining Oak View, Pencelli                                       |
| 2CS059 | Land adjacent to Old Post Office, Crai                                  |
| 2CS061 | Park Lands off Beachwood Road, Llangattock, Crickhowell                 |
| 2CS062 | Coed yr Ynys Caravan Park, Llangynidr, Crickhowell                      |
| 2CS063 | Land on Eastend of Ynys Villa, Cwm Crawnon Road, Llangynidr             |
| 2CS064 | Land adjoining New Llangors Primary School, Llangors                    |
| 2CS065 | Land South of Orchard View, Llangors                                    |
| 2CS066 | Land to the rear of Waunberllan, Llanfrynach                            |
| 2CS067 | Land off St Catwgs Close, Llangattock                                   |
| 2CS068 | Land opposite Lower Terrace, Llangattock                                |
| 2CS069 | Land at Pen y Dre Caravan Park, Pen y Dre Farm, Llanvihangel            |