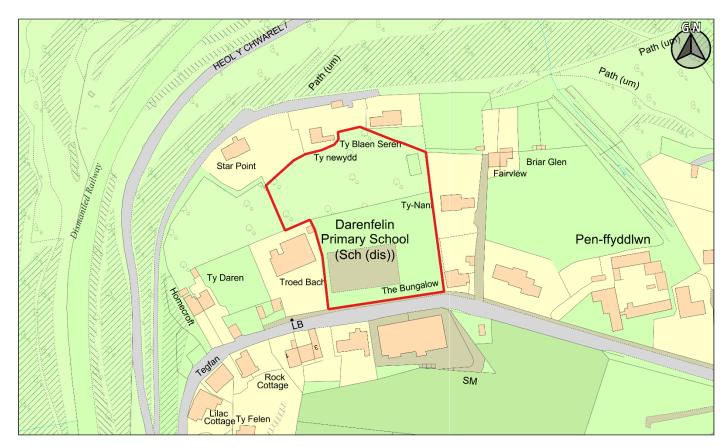

Dyddiad / Date: 01/03/2019

| CS ID  | Location      | Site Name & Address                               | Size (Ha) | Grid Ref  | Current Use       | Proposed Use |
|--------|---------------|---------------------------------------------------|-----------|-----------|-------------------|--------------|
| No.    |               |                                                   |           |           |                   |              |
| 2CS014 | Llanelly Hill | Former Playing Fields, Darenfelin Primary School, |           | SO 219123 | Former School and | Residential  |
|        |               | Llanelly Hill                                     |           |           | Playing Field     |              |