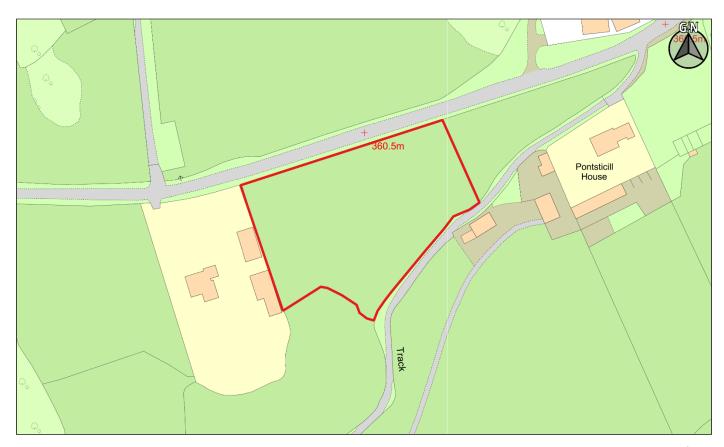

| 2CSIII | Land south-west of Pontsticill House, Vaynor Road, Vaynor, Pontsticill |
|--------|------------------------------------------------------------------------|
| 2CS112 | Land East of Pontpren, Penderyn                                        |
| 2CS113 | De-commissioned Talgarth CP School Site, Back Lane, Talgarth           |
| 2CS116 | Two Rivers, Glangrwyney                                                |