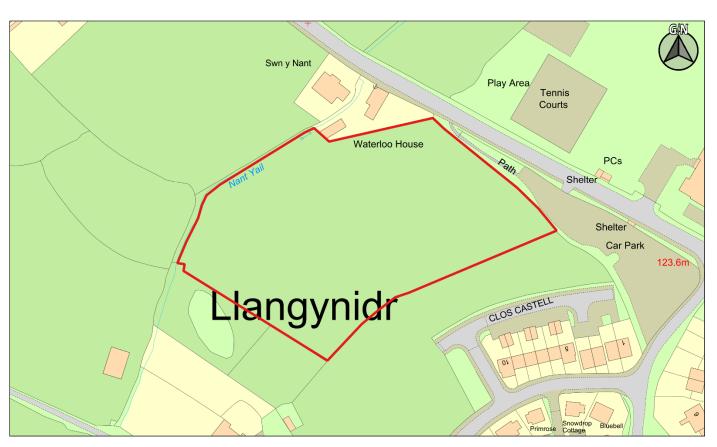

| 2CS037 | Land adjacent and to the South of Talgarth Farm, Llandyfan, Ammanford   |
|--------|-------------------------------------------------------------------------|
| 2CS038 | Second Land at and to the South of Talgarth Farm, Llandyfan, Ammanford  |
| 2CS039 | Site I - Land to the North of Abernantgoch Farm, Glanamman, Ammanford   |
| 2CS040 | Site 2 - Land to the North of Abernantgoch Farm, Glanamman, Ammanford   |
| 2CS041 | Site 3 - Land to the North of Abernantgoch Farm, Glanamman, Ammanford   |
| 2CS042 | Site 4 - Land to the North of Abernantgoch Farm, Glanamman, Ammanford   |
| 2CS044 | The Rectory Field adjacent to Rectory Cottage, Llangattock, Crickhowell |
| 2CS045 | Land at Ty Mawr, North of Cae Meldon, Gilwern, Abergavenny              |
| 2CS046 | Land at Ty Mawr, South of Cae Meldon, Gilwern, Abergavenny              |
| 2CS047 | Duffryn Mawr, Lower Common, Gilwern                                     |
| 2CS048 | Land West of New Talgarth Primary School. Hay Road, Talgarth            |
| 2CS049 | Land at the Legar, Llangattock, Crickhowell                             |
| 2CS050 | Plot between Glynden House and Sennybridge Training Camp, Sennybridge   |
| 2CS051 | Land at Cwm Crawnon Road, Llangynidr                                    |
| 2CS052 | Land adjacent to Llanspyddid Village, Llanspyddid, Brecon               |
| 2CS053 | Site 2 - Land adjacent to Llanspyddid Village, Llanspyddid, Brecon      |
| 2CS054 | Buckland Hall, Bwlch                                                    |
| 2CS056 | Land East of Wood Villas, Felindre                                      |
| 2CS057 | Land to the rear of Clos Castell, Llangynidr                            |
| 2CS058 | Land adjoining Oak View, Pencelli                                       |
| 2CS059 | Land adjacent to Old Post Office, Crai                                  |
| 2CS061 | Park Lands off Beachwood Road, Llangattock, Crickhowell                 |
| 2CS062 | Coed yr Ynys Caravan Park, Llangynidr, Crickhowell                      |
| 2CS063 | Land on Eastend of Ynys Villa, Cwm Crawnon Road, Llangynidr             |
| 2CS064 | Land adjoining New Llangors Primary School, Llangors                    |
| 2CS065 | Land South of Orchard View, Llangors                                    |
| 2CS066 | Land to the rear of Waunberllan, Llanfrynach                            |
| 2CS067 | Land off St Catwgs Close, Llangattock                                   |
| 2CS068 | Land opposite Lower Terrace, Llangattock                                |
| 2CS069 | Land at Pen y Dre Caravan Park, Pen y Dre Farm, Llanvihangel            |