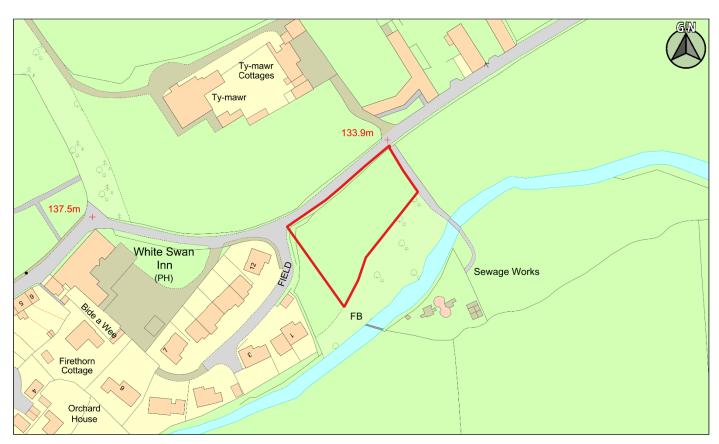

Dyddiad / Date: 01/03/2019

| CS ID  | Location    | Site Name & Address                            | Size (Ha) | Grid Ref  | Current Use  | Proposed Use |
|--------|-------------|------------------------------------------------|-----------|-----------|--------------|--------------|
| No.    |             |                                                |           |           |              |              |
| 2CS044 | Llangattock | The Rectory Field adjacent to Rectory Cottage, | 1.10      | SO 207178 | Agricultural | Residential  |
|        |             | Llangattock, Crickhowell                       |           |           |              |              |