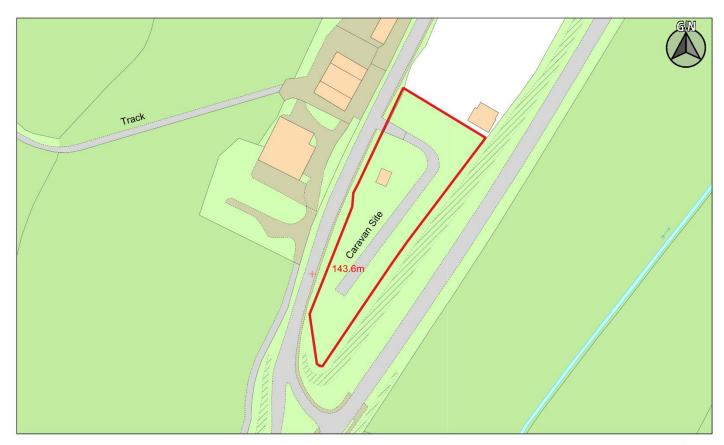

Dyddiad / Date:

04/03/2019

| CS ID  | Location     | Site Name & Address                             | Size (Ha) | Grid Ref  | Current Use         | Proposed Use |
|--------|--------------|-------------------------------------------------|-----------|-----------|---------------------|--------------|
| No.    |              |                                                 |           |           |                     |              |
| 2CS069 | Llanvihangel | Land at Pen y Dre Caravan Park, Pen y Dre Farm, | 0.47      | SO 324203 | Residential Caravan | Residential  |
|        | Crucorney    | Llanvihangel                                    |           |           | Site                |              |