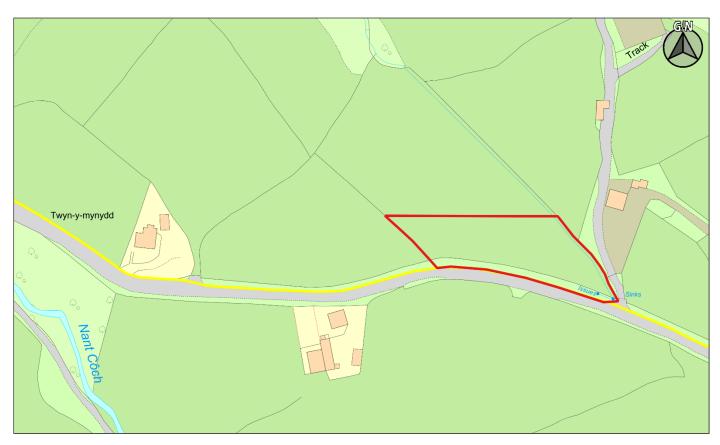

| CS ID | Location   | Site Name & Address      | Size (Ha) | Grid Ref  | Current Use  | Proposed Use             |
|-------|------------|--------------------------|-----------|-----------|--------------|--------------------------|
| No.   |            |                          |           |           |              |                          |
| 2CS03 | I Aberbran | Land at Aberbran, Brecon | 0.41      | SN 984295 | Agricultural | Residential – 2/3 Houses |