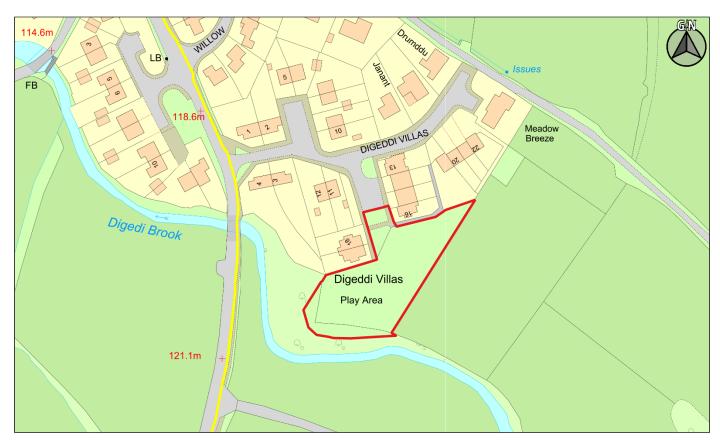

| 2CS070 | Pen y Dre Yard and adjoining land, Llanvihangel Crucorney                                |
|--------|------------------------------------------------------------------------------------------|
| 2CS071 | Land at Crossways, change of settlement boundary, Pen y Dre Farm, Llanvihangel Crucorney |
| 2CS072 | Land to the rear of Brooklands, Hay on Wye                                               |
| 2CS074 | Duffryn Mawr, Lower Common, Gilwern                                                      |
| 2CS075 | Land West of Pont Faen, Llanbedr, Crickhowell                                            |
| 2CS076 | Land at Trapp, Carmarthenshire                                                           |
| 2CS077 | Land at Cynghordy Farm, Pennorth, Brecon                                                 |
| 2CS078 | Land at Churchmeadow, Govilon                                                            |
| 2CS080 | Land South of Merthyr Road (B4246) and East of Elms Road, Govilon                        |
| 2CS082 | Land at Heol Callwen, Glyntawe                                                           |
| 2CS083 | Canal and River Trust Land at Govilon, The Wharf, Govilon                                |
| 2CS086 | Land adjacent to Caer af Allen, Libanus                                                  |
| 2CS087 | Land adjacent to St Peter's Close, Llanbedr, Crickhowell                                 |
| 2CS091 | Land adjacent to Old School Site, Llangorse                                              |
| 2CS093 | Land adjacent to Digeddi Villas, Llanigon                                                |
| 2CS095 | Marpela, Common Road, Gilwern                                                            |
| 2CS096 | Land North of A479, Tretower                                                             |
| 2CS097 | Site A, land in North-East of Crai, Crai                                                 |
| 2CS098 | Site B, land in North-East of Crai, Crai                                                 |
| 2CS099 | Land North of Malford Grove, Gilwern                                                     |
| 2CS100 | Land adjacent to Pontwilyn, Brecon                                                       |
| 2CS101 | Land at Slwch House Fields, Dorlangoch, Brecon                                           |
| 2CS103 | Land adjacent to Cradoc Road, Brecon                                                     |
| 2CS104 | Land adjacent to The Plas, Llangorse, Brecon                                             |
| 2CS105 | Land at Standard Street, Crickhowell                                                     |
| 2CS106 | Land at Ffynnonau, Great Oak Road, Crickhowell                                           |
| 2CS107 | Land off Cradoc Road, Brecon                                                             |
| 2CS108 | Land North of Abergavenny Road, Gilwern                                                  |
| 2CS109 | Land South of Vaynor Road, Vaynor, Pontsticill                                           |
| 2CS110 | Land to the West of Bryncapel, Gwynfe, Llangadog                                         |