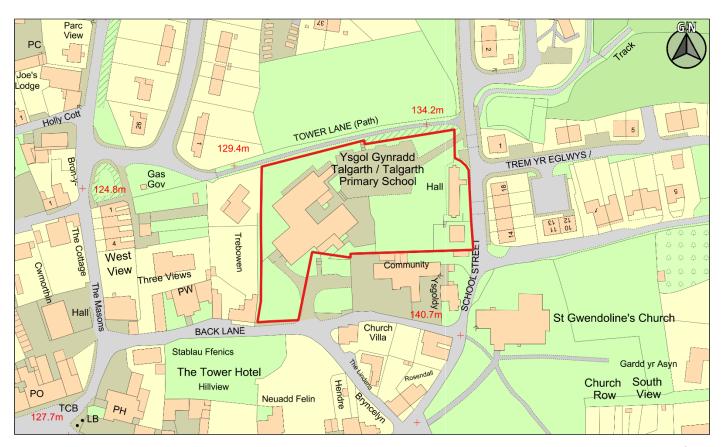

, distribute or sell any of this data to third parties in any form.



Dyddiad / Date: 01/03/2019

| CS ID  | Location | Site Name & Address                      | Size | Grid Ref  | Current Use           | Proposed Use                  |
|--------|----------|------------------------------------------|------|-----------|-----------------------|-------------------------------|
| No.    |          |                                          | (Ha) |           |                       |                               |
| 2CS113 | Talgarth | De-commissioned Talgarth CP School Site, | 0.55 | SO 155339 | Former Primary School | Residential – 100% affordable |
|        |          | Back Lane, Talgarth                      |      |           |                       |                               |



© Hawlfraint y Goron a hawliau cronfa ddata 2019 Arolwg Ordnans 100019322. Ni chaniateir i chwi gopio, tan-drwyddedu, dosbarthu neu werthu y data yma i unrhyw drydydd barti mewn unrhyw ffurf.

Plas y Ffynnon, Cambrian Way, Brecon, Powys, LD3 7HP

© Crown copyright and database rights 2019 Ordnance Survey 100019322. You are not permitted to copy, sub-licence, distribute or sell any of this data to third parties in any form.



Dyddiad / Date:

04/03/2019

| CS ID  | Location | Site Name & Address                   | Size (Ha) | Grid Ref  | Current Use  | Proposed Use      |
|--------|----------|---------------------------------------|-----------|-----------|--------------|-------------------|
| No.    |          |                                       |           |           |