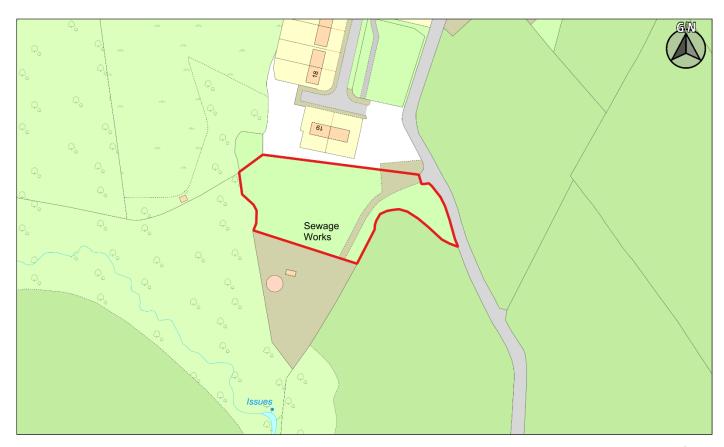

Dyddiad / Date: 01/03/2019

| CS ID  | Location    | Site Name & Address                         | Size | Grid Ref  | Current Use            | Proposed Use                     |
|--------|-------------|---------------------------------------------|------|-----------|------------------------|----------------------------------|
| No.    |             |                                             | (Ha) |           |                        |                                  |
| 2CS049 | Llangattock | Land at the Legar, Llangattock, Crickhowell | 6.67 | SO 217177 | Agricultural – Keeping | Agricultural – Keeping of Horses |
|        |             |                                             |      |           | of Horses              |                                  |