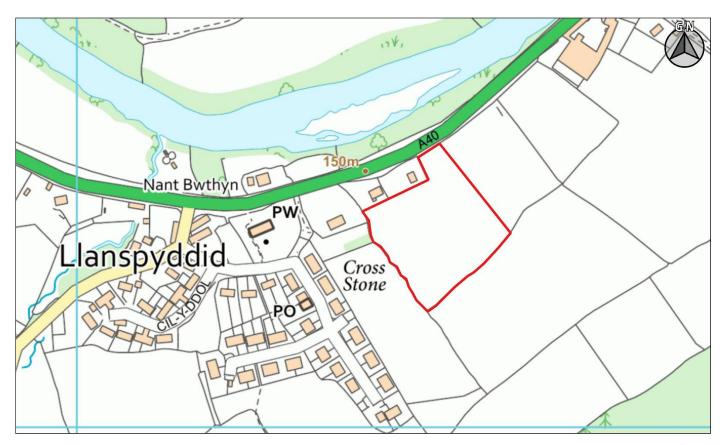

| 2CS037 | Land adjacent and to the South of Talgarth Farm, Llandyfan, Ammanford   |
|--------|-------------------------------------------------------------------------|
| 2CS038 | Second Land at and to the South of Talgarth Farm, Llandyfan, Ammanford  |
| 2CS039 | Site I - Land to the North of Abernantgoch Farm, Glanamman, Ammanford   |
| 2CS040 | Site 2 - Land to the North of Abernantgoch Farm, Glanamman, Ammanford   |
| 2CS041 | Site 3 - Land to the North of Abernantgoch Farm, Glanamman, Ammanford   |
| 2CS042 | Site 4 - Land to the North of Abernantgoch Farm, Glanamman, Ammanford   |
| 2CS044 | The Rectory Field adjacent to Rectory Cottage, Llangattock, Crickhowell |
| 2CS045 | Land at Ty Mawr, North of Cae Meldon, Gilwern, Abergavenny              |
| 2CS046 | Land at Ty Mawr, South of Cae Meldon, Gilwern, Abergavenny              |
| 2CS047 | Duffryn Mawr, Lower Common, Gilwern                                     |
| 2CS048 | Land West of New Talgarth Primary School. Hay Road, Talgarth            |
| 2CS049 | Land at the Legar, Llangattock, Crickhowell                             |
| 2CS050 | Plot between Glynden House and Sennybridge Training Camp, Sennybridge   |
| 2CS051 | Land at Cwm Crawnon Road, Llangynidr                                    |
| 2CS052 | Land adjacent to Llanspyddid Village, Llanspyddid, Brecon               |
| 2CS053 | Site 2 - Land adjacent to Llanspyddid Village, Llanspyddid, Brecon      |
| 2CS054 | Buckland Hall, Bwlch                                                    |
| 2CS056 | Land East of Wood Villas, Felindre                                      |
| 2CS057 | Land to the rear of Clos Castell, Llangynidr                            |
| 2CS058 | Land adjoining Oak View, Pencelli                                       |
| 2CS059 | Land adjacent to Old Post Office, Crai                                  |
| 2CS061 | Park Lands off Beachwood Road, Llangattock, Crickhowell                 |
| 2CS062 | Coed yr Ynys Caravan Park, Llangynidr, Crickhowell                      |
| 2CS063 | Land on Eastend of Ynys Villa, Cwm Crawnon Road, Llangynidr             |
| 2CS064 | Land adjoining New Llangors Primary School, Llangors                    |
| 2CS065 | Land South of Orchard View, Llangors                                    |
| 2CS066 | Land to the rear of Waunberllan, Llanfrynach                            |
| 2CS067 | Land off St Catwgs Close, Llangattock                                   |
| 2CS068 | Land opposite Lower Terrace, Llangattock                                |
| 2CS069 | Land at Pen y Dre Caravan Park, Pen y Dre Farm, Llanvihangel            |