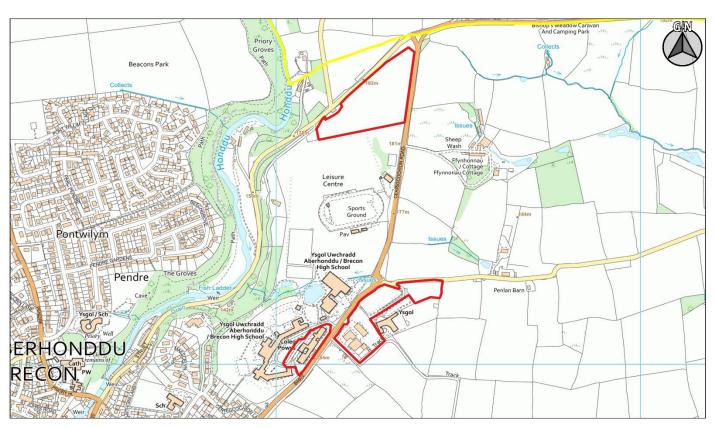

Dyddiad / Date: 01/03/2019

| CS ID  | Location | Site Name & Address                                   | Size | Grid Ref  | Current Use | Proposed Use             |
|--------|----------|-------------------------------------------------------|------|-----------|-------------|--------------------------|
| No.    |          |                                                       | (Ha) |           |             | -                        |
| 2CS085 | Brecon   | Site at Brecon High School, Cerigochion Road, Penlan, | 6.95 | SO 050290 | Educational | Residential or Mixed Use |
|        |          | Brecon                                                |      |           |             |                          |

Dyddiad / Date: 01/03/2019

| CS ID<br>No. | Location | Site Name & Address                    | Size (Ha) | Grid Ref  | Current Use   | Proposed Use               |
|--------------|----------|----------------------------------------|-----------|-----------|---------------|----------------------------|
| 2CS088       | Brecon   | Site at Pont Willim, Pontwilym, Brecon | 1.47      | SO 043297 | Community Use | Residential and Open Space |

Dyddiad / Date: 01/03/2019

| CS ID  | Location | Site Name & Address                            | Size | Grid Ref  | Current Use                         | Proposed Use             |
|--------|----------|------------------------------------------------|------|-----------|-------------------------------------|--------------------------|
| No.    |          |                                                | (Ha) |           |                                     |                          |
| 2CS089 | Brecon   | Site at Neuadd Brycheiniog and Plas y Ffynnon, | 3.92 | SO 051282 | Two office blocks (B1) and          | Residential or Mixed Use |
|        |          | Cambrian Way, Brecon                           |      |           | associated car parks and landscaped |                          |
|        |          |                                                |      |           | surrounds                           |                          |