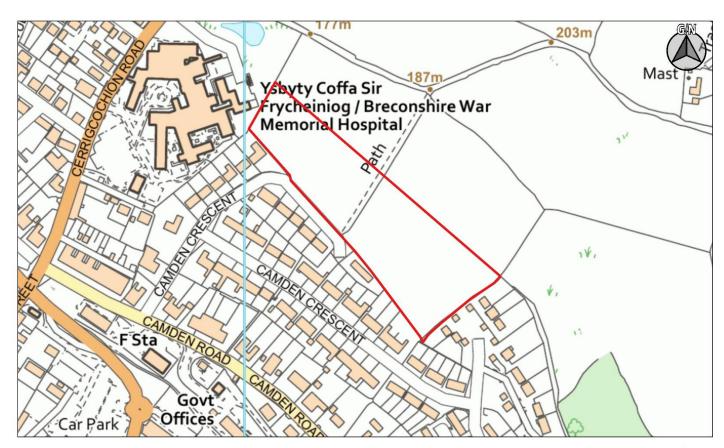

Dyddiad / Date: 01/03/2019

| CS ID  | Location | Site Name & Address                              | Size | Grid Ref  | Current Use  | Proposed Use |
|--------|----------|--------------------------------------------------|------|-----------|--------------|--------------|
| No.    |          |                                                  | (Ha) |           |              | -            |
| 2CS055 | Brecon   | Land North of Camden Crescent, Cae Prior, Brecon | 2    | SO 051286 | Agricultural | Residential  |
|        |          | (Allocated within LDP for 38 dwellings)          |      |           |              |              |