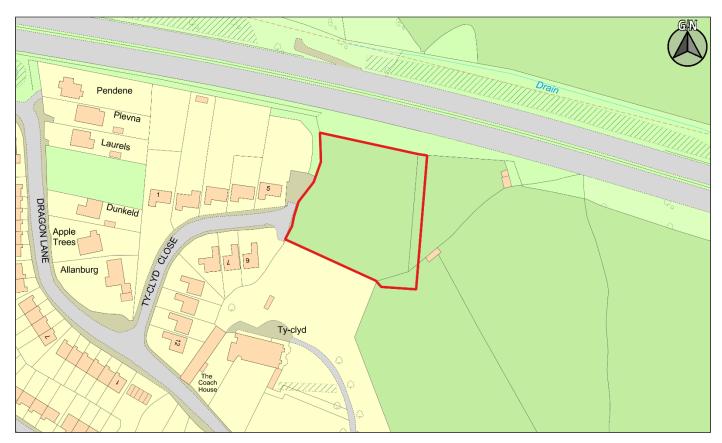

Dyddiad / Date: 01/03/2019

| ĺ | CS ID No. | Location | Site Name & Address                         | Size | Grid Ref  | Current Use  | Proposed Use |
|---|-----------|----------|---------------------------------------------|------|-----------|--------------|--------------|
|   |           |          |                                             | (Ha) |           |              |              |
|   | 2CS021    | Govilon  | Land at Ty Clyd Close, Govilon, Abergavenny | 0.37 | SO 269141 | Agricultural | Residential  |