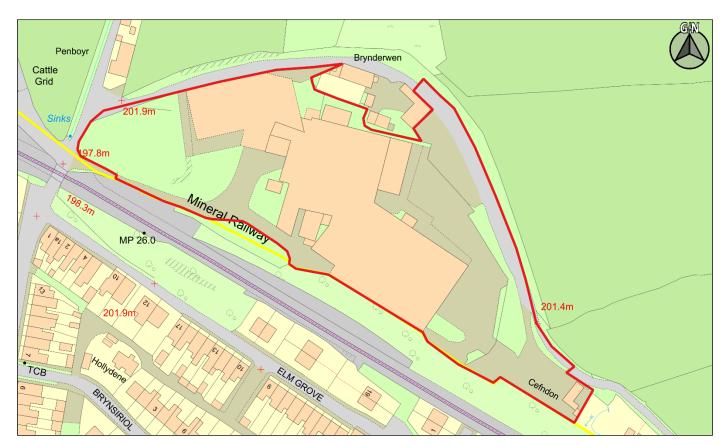

Dyddiad / Date: 04/03/2019

| CS ID  | Location    | Site Name & Address                          | Size | Grid Ref  | Current Use      | Proposed Use              |
|--------|-------------|----------------------------------------------|------|-----------|------------------|---------------------------|
| No.    |             |                                              | (Ha) |           |                  |                           |
| 2CS079 | Crickhowell | Former Army Camp, Cwrt y Gollen, Crickhowell | 24.4 | SO 232168 | Former Army Camp | Mixed Use – residential,  |
|        |             | (Allocated within LDP)                       |      |           |                  | commercial and open space |