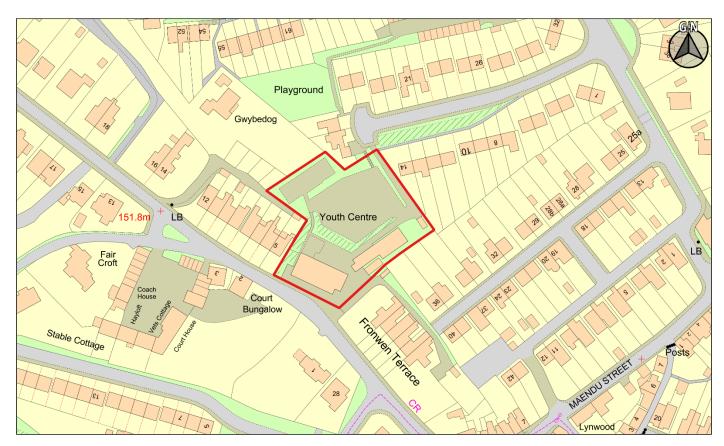

Dyddiad / Date: 01/03/2019

| CS ID  | Location | Site Name & Address                        | Size | Grid Ref                             | Current Use | Proposed Use |
|--------|----------|--------------------------------------------|------|--------------------------------------|-------------|--------------|
| No.    |          |                                            | (Ha) |                                      |             |              |
| 2CS094 | Brecon   | Former Youth Centre, 4 Cradoc Road, Brecon | 0.36 | SO 040290 Youth Centre with car park |             | Residential  |
|        |          |                                            |      |                                      | •           |              |