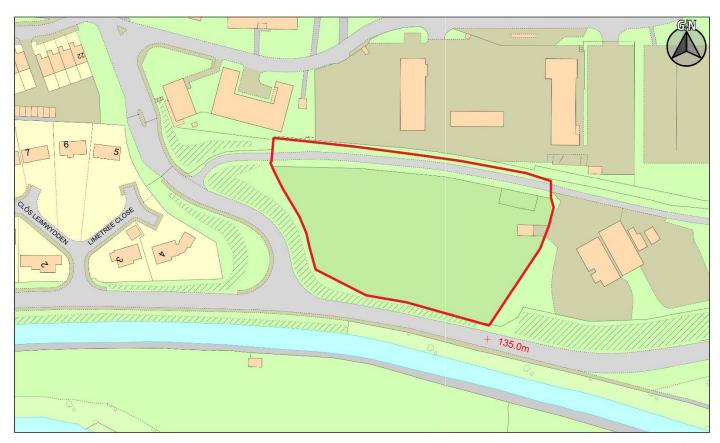

Dyddiad / Date: 04/03/2019

| CS ID  | Location | Site Name & Address                                  | Size | Grid Ref  | Current Use  | Proposed Use          |
|--------|----------|------------------------------------------------------|------|-----------|--------------|-----------------------|
| No.    |          |                                                      | (Ha) |           |              |                       |
| 2CS102 | Brecon   | CS93 - Existing LDP Allocation - Slwch House Fields, | 0.8  | SO 066278 | Agricultural | Residential – Housing |
|        |          | Dorlangoch, Brecon                                   |      |           |              |                       |