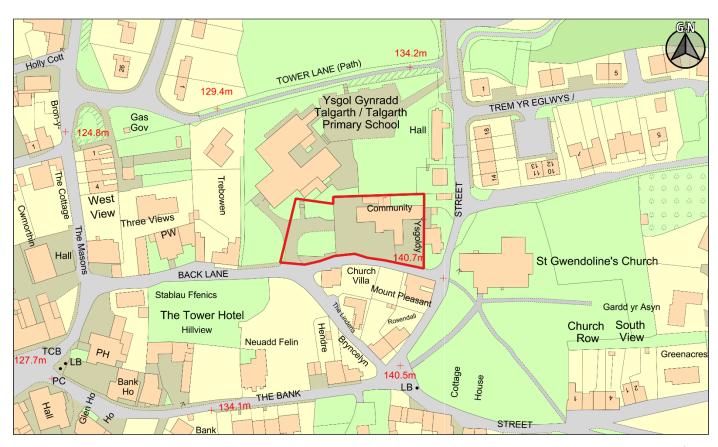

Dyddiad / Date:

04/03/2019

| CS ID<br>No. | Location | Site Name & Address              | Size<br>(Ha) | Grid Ref  | Current Use                | Proposed Use                   |
|--------------|----------|----------------------------------|--------------|-----------|----------------------------|--------------------------------|
| 2CS115       | Talgarth | Talgarth CP School Sports Field, | 0.4          | SO 155339 | Former School Sports Field | Retention as Public Open Space |
|              |          | Woodlands Ave, Talgarth          |              |           | ·                          |                                |