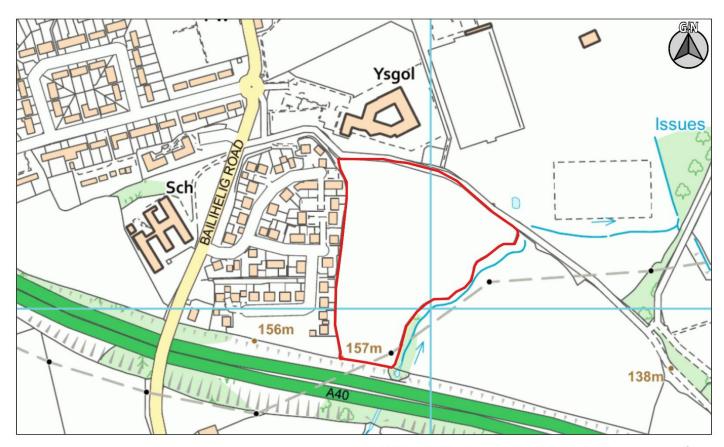

Dyddiad / Date: 01/03/2019

| CS ID  | Location | Site Name & Address                                   | Size | Grid Ref  | Current Use | Proposed Use             |
|--------|----------|-------------------------------------------------------|------|-----------|-------------|--------------------------|
| No.    |          |                                                       | (Ha) |           |             | -                        |
| 2CS085 | Brecon   | Site at Brecon High School, Cerigochion Road, Penlan, | 6.95 | SO 050290 | Educational | Residential or Mixed Use |
|        |          | Brecon                                                |      |           |             |                          |