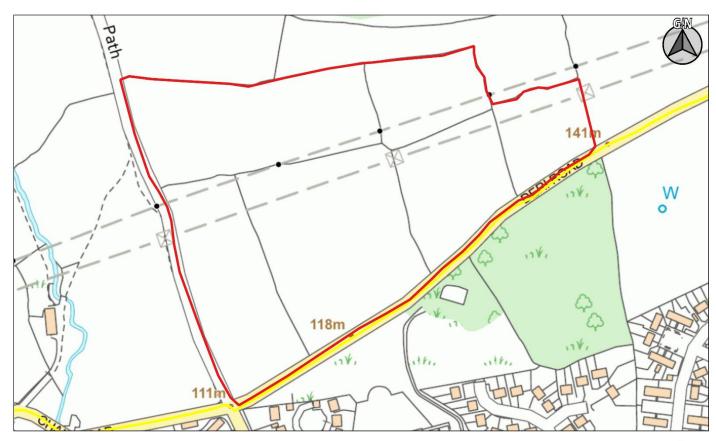

Dyddiad / Date: 01/03/2019

| CS ID  | Location    | Site Name & Address                 | Size | Grid Ref  | Current Use  | Proposed Use |
|--------|-------------|-------------------------------------|------|-----------|--------------|--------------|
| No.    |             |                                     | (Ha) |           |              |              |
| 2CS090 | Crickhowell | Land at Upper House Farm, Great Oak | 3.13 | SO 220186 | Agricultural | Residential  |
|        |             | Road, Crickhowell                   |      |           |              |              |