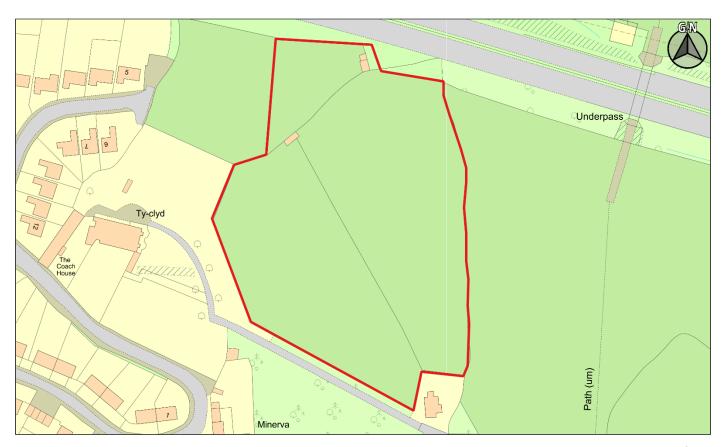

| CS ID No. | Location | Site Name & Address                 | Size<br>(Ha) | Grid Ref  | Current Use  | Proposed Use |
|-----------|----------|-------------------------------------|--------------|-----------|--------------|--------------|
| 2CS020    | Govilon  | Land at Ty Clyd, Govilon (Allocated | 1.54         | SO 270140 | Agricultural | Residential  |
|           |          | within LDP for Housing)             |              |           |              |              |