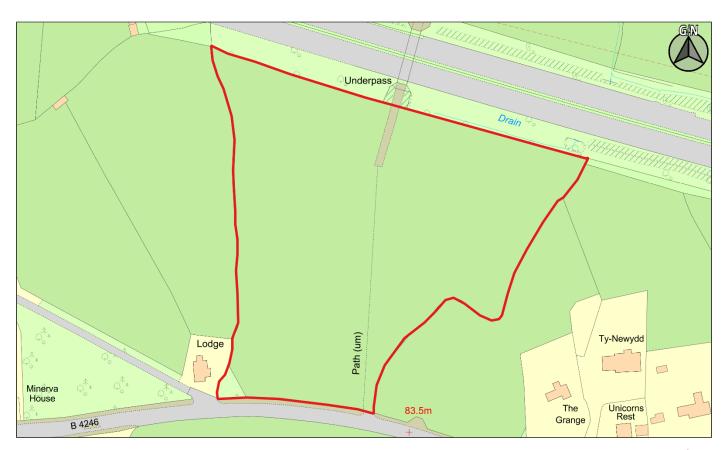

Dyddiad / Date: 04/03/2019

| CS ID  | Location    | Site Name & Address                          | Size | Grid Ref  | Current Use      | Proposed Use              |
|--------|-------------|----------------------------------------------|------|-----------|------------------|---------------------------|
| No.    |             |                                              | (Ha) |           |                  |                           |
| 2CS079 | Crickhowell | Former Army Camp, Cwrt y Gollen, Crickhowell | 24.4 | SO 232168 | Former Army Camp | Mixed Use – residential,  |
|        |             | (Allocated within LDP)                       |      |           |                  | commercial and open space |