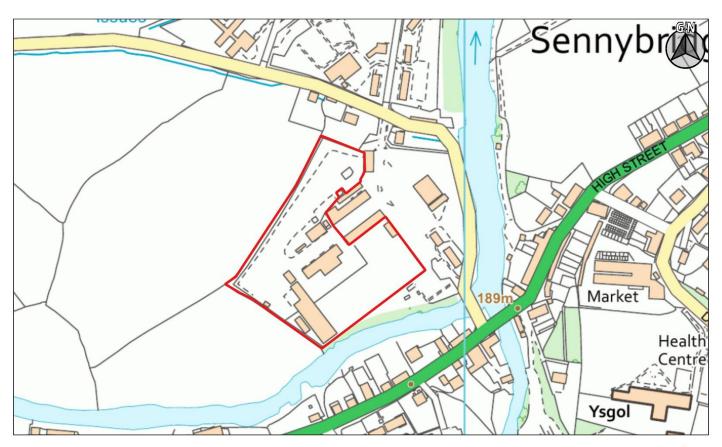

Dyddiad / Date: 01/03/2019 Graddfa / Scale: 1:1250

| CS ID  | Location    | Site Name & Address                  | Size | Grid Ref  | Current Use        | Proposed Use                              |
|--------|-------------|--------------------------------------|------|-----------|--------------------|-------------------------------------------|
| No.    |             |                                      | (Ha) |           |                    |                                           |
| 2CS035 | Sennybridge | Sennybridge TMP, Sennybridge, Brecon | 1.86 | SN 918286 | Military Storage / | Residential or Employment (B1/B2/B8 Uses) |
|        | & Defynnog  |                                      |      |           | Workshop           | (Employment)                              |