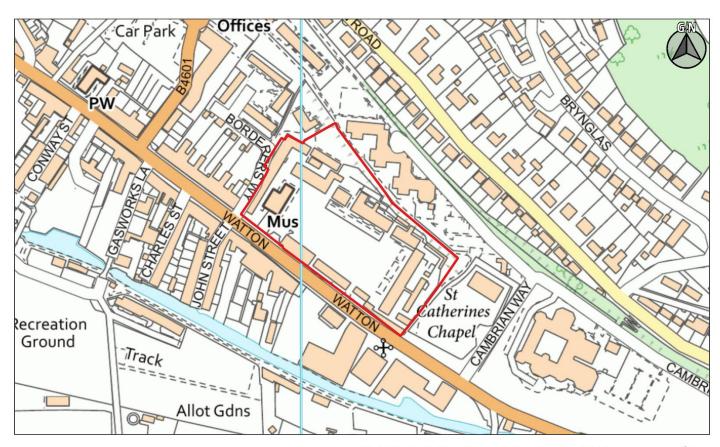

Dyddiad / Date: 01/03/2019

| CS ID  | Location | Site Name & Address                            | Size | Grid Ref  | Current Use                         | Proposed Use             |
|--------|----------|------------------------------------------------|------|-----------|-------------------------------------|--------------------------|
| No.    |          |                                                | (Ha) |           |                                     |                          |
| 2CS089 | Brecon   | Site at Neuadd Brycheiniog and Plas y Ffynnon, | 3.92 | SO 051282 | Two office blocks (B1) and          | Residential or Mixed Use |
|        |          | Cambrian Way, Brecon                           |      |           | associated car parks and landscaped |                          |
|        |          |                                                |      |           | surrounds                           |                          |