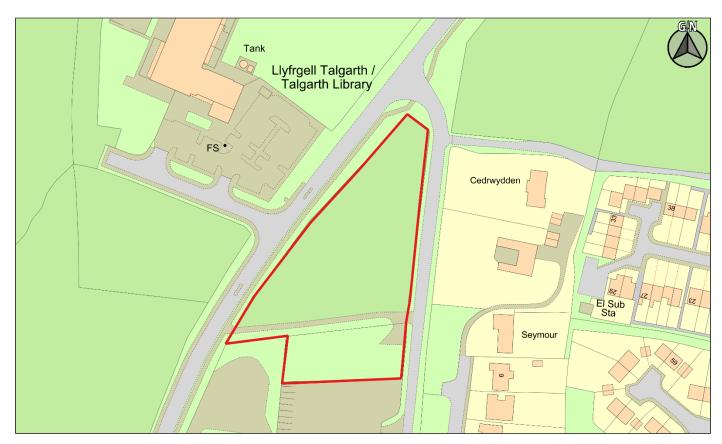

| CS ID  | Location | Site Name & Address                    | Size | Grid Ref  | Current Use         | Proposed Use                      |
|--------|----------|----------------------------------------|------|-----------|---------------------|-----------------------------------|
| No.    |          |                                        | (Ha) |           |                     |                                   |
| 2CS117 | Talgarth | De-comissioned PCC Highways Depot, Hay | 0.6  | SO 154341 | De-commissioned PCC | Retained for Economic Development |
|        |          | Road, Talgarth                         |      |           | Highways Depot      |                                   |