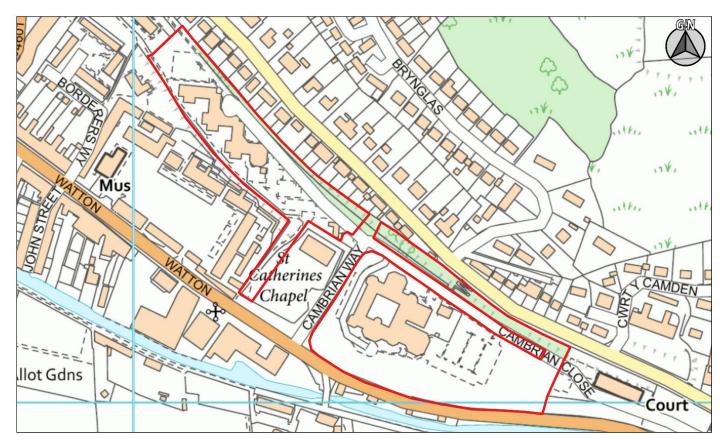

Dyddiad / Date: 01/03/2019

| CS ID<br>No. | Location | Site Name & Address                    | Size (Ha) | Grid Ref  | Current Use   | Proposed Use               |
|--------------|----------|----------------------------------------|-----------|-----------|---------------|----------------------------|
| 2CS088       | Brecon   | Site at Pont Willim, Pontwilym, Brecon | 1.47      | SO 043297 | Community Use | Residential and Open Space |