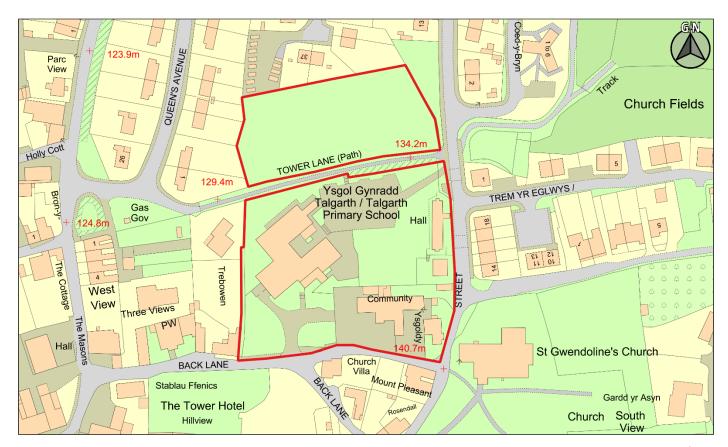

| CS ID  | Location | Site Name & Address                  | Size | Grid Ref  | Current Use      | Proposed Use                       |
|--------|----------|--------------------------------------|------|-----------|------------------|------------------------------------|
| No.    |          |                                      | (Ha) |           |                  |                                    |
| 2CS114 | Talgarth | Victorian Primary School, Back Lane, | 0.21 | SO 155339 | Former Community | Economic Development/Community Use |
|        |          | Talgarth                             |      |           | Centre           |                                    |