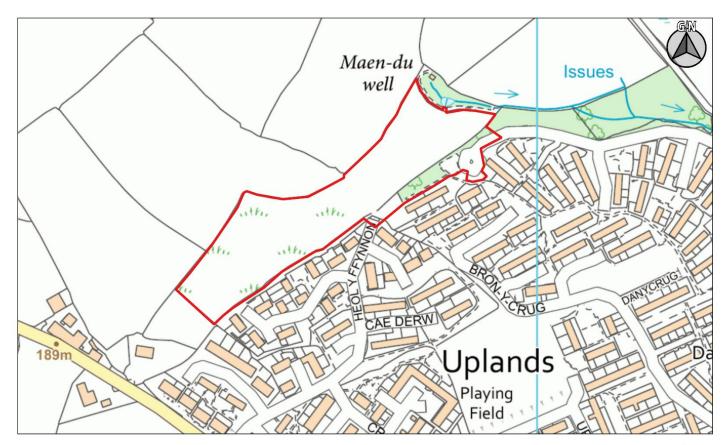

Dyddiad / Date: 01/03/2019

| CS ID<br>No. | Location | Site Name & Address                | Size (Ha) | Grid Ref  | Current Use                  | Proposed Use               |
|--------------|----------|------------------------------------|-----------|-----------|------------------------------|----------------------------|
| 2CS084       | Brecon   | Maen-du, nr Maes y Ffynnon, Brecon | 4         | SO 039296 | Agricultural and<br>Woodland | Residential and Open Space |