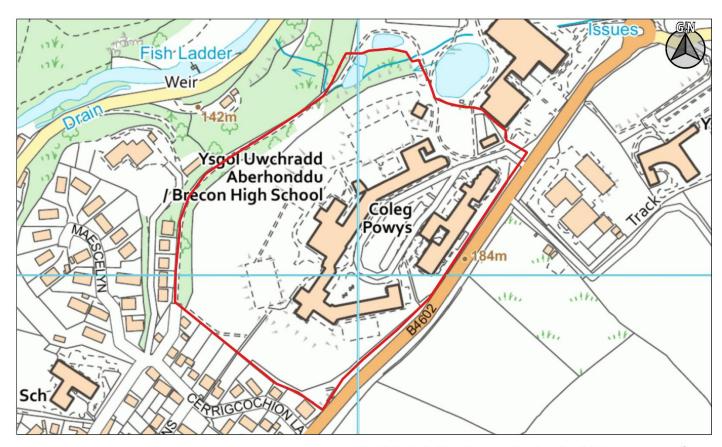

Dyddiad / Date: 01/03/2019

| CS ID  | Location | Site Name & Address                                   | Size | Grid Ref  | Current Use | Proposed Use             |
|--------|----------|-------------------------------------------------------|------|-----------|-------------|--------------------------|
| No.    |          |                                                       | (Ha) |           |             | -                        |
| 2CS085 | Brecon   | Site at Brecon High School, Cerigochion Road, Penlan, | 6.95 | SO 050290 | Educational | Residential or Mixed Use |
|        |          | Brecon                                                |      |           |             |                          |