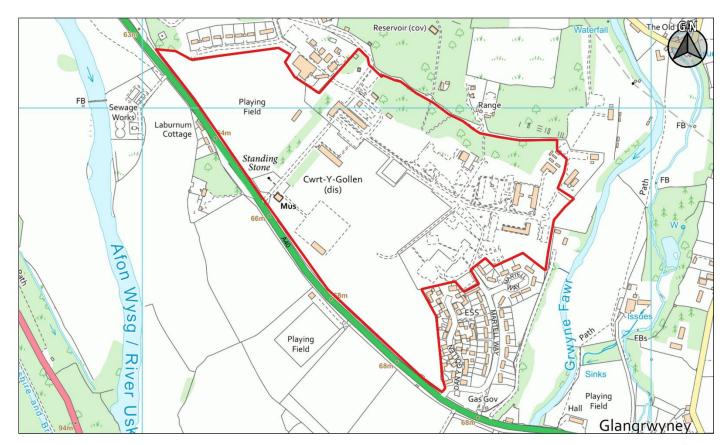

Dyddiad / Date: 04/03/2019

| CS ID  | Location    | Site Name & Address                          | Size | Grid Ref  | Current Use      | Proposed Use              |
|--------|-------------|----------------------------------------------|------|-----------|------------------|---------------------------|
| No.    |             |                                              | (Ha) |           |                  |                           |
| 2CS079 | Crickhowell | Former Army Camp, Cwrt y Gollen, Crickhowell | 24.4 | SO 232168 | Former Army Camp | Mixed Use – residential,  |
|        |             | (Allocated within LDP)                       |      |           |                  | commercial and open space |