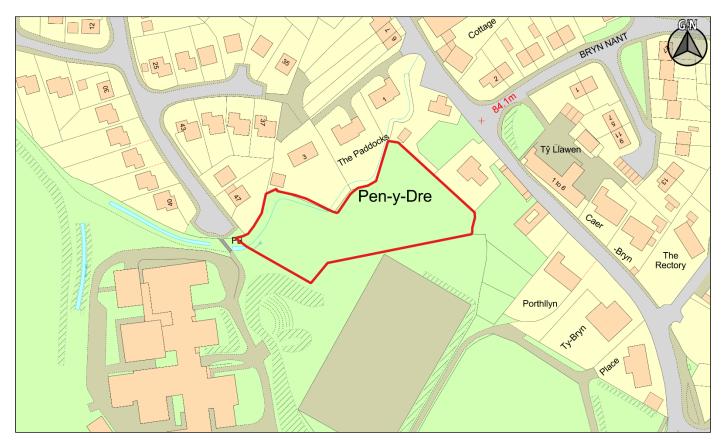

Dyddiad / Date: 01/03/2019

| CS ID  | Location    | Site Name & Address                 | Size | Grid Ref  | Current Use             | Proposed Use              |
|--------|-------------|-------------------------------------|------|-----------|-------------------------|---------------------------|
| No.    |             |                                     | (Ha) |           |                         |                           |
| 2CS015 | Crickhowell | Pen y Dre, Brecon Road, Crickhowell | 0.37 | SO 216187 | Orchard and Garden Land | Residential – 3 dwellings |
|        |             |                                     |      |           |                         | (Development Boundary     |
|        |             |                                     |      |           |                         | Review)                   |