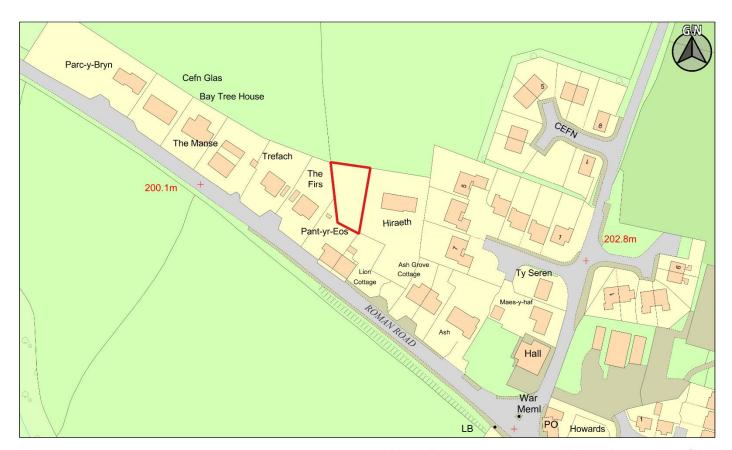

Dyddiad / Date:

04/03/2019

| CS ID  | Location | Site Name & Address        | Size (Ha) | Grid Ref  | Current Use        | Proposed Use                                |
|--------|----------|----------------------------|-----------|-----------|--------------------|---------------------------------------------|
| No.    |          |                            |           |           |                    | -                                           |
| 2CS026 | Bwlch    | Pant yr Eos, Bwlch, Brecon | 0.047     | SO 145224 | Residential Garden | Residential – 2 Bedroom retirement dwelling |
|        |          |                            |           |           |                    | (Development Boundary Review)               |