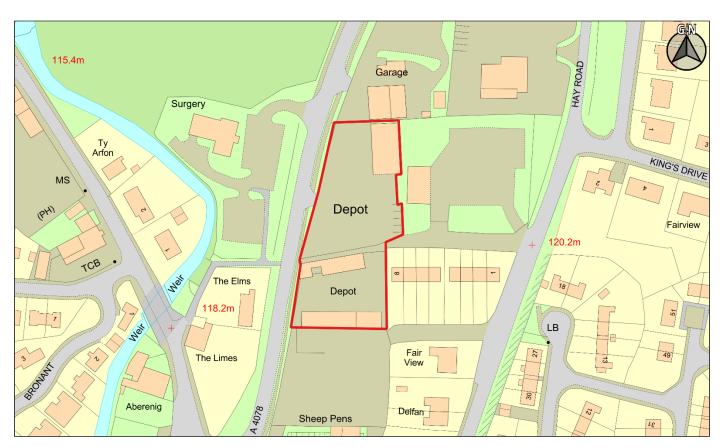

| CS ID  | Location | Site Name & Address                    | Size | Grid Ref  | Current Use         | Proposed Use                      |
|--------|----------|----------------------------------------|------|-----------|---------------------|-----------------------------------|
| No.    |          |                                        | (Ha) |           |                     |                                   |
| 2CS117 | Talgarth | De-comissioned PCC Highways Depot, Hay | 0.6  | SO 154341 | De-commissioned PCC | Retained for Economic Development |
|        |          | Road, Talgarth                         |      |           | Highways Depot      |                                   |