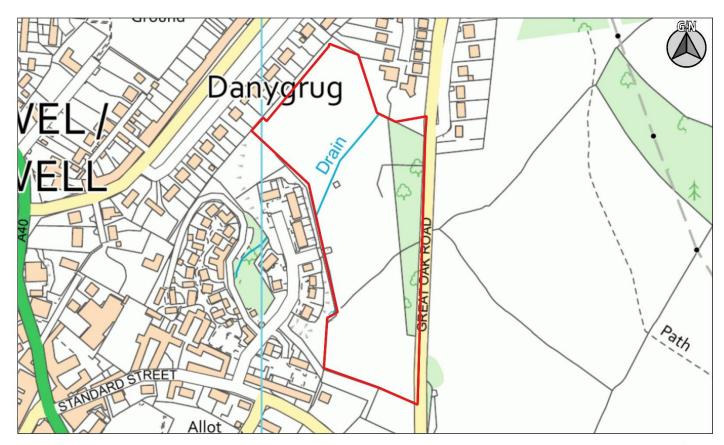

Dyddiad / Date: 01/03/2019

| CS ID  | Location    | Site Name & Address                 | Size | Grid Ref  | Current Use  | Proposed Use |
|--------|-------------|-------------------------------------|------|-----------|--------------|--------------|
| No.    |             |                                     | (Ha) |           |              |              |
| 2CS090 | Crickhowell | Land at Upper House Farm, Great Oak | 3.13 | SO 220186 | Agricultural | Residential  |
|        |             | Road, Crickhowell                   |      |           |              |              |