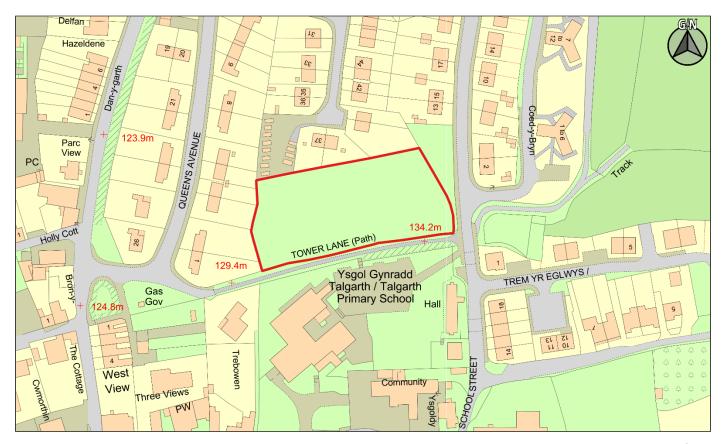

 $\ensuremath{\text{@}}$  Crown copyright and database rights 2019 Ordnance Survey 100019322. You are not any of this data to third parties in any form.

Dyddiad / Date: 01/03/2019

| CS ID No. | Location | Site Name & Address                             | Size (Ha) | Grid Ref | Current Use            | Proposed Use    |
|-----------|----------|-------------------------------------------------|-----------|----------|------------------------|-----------------|
| 2CS092    | Talgarth | Land at Old School and Community Centre, School | 1.25      | SO       | Former Primary School  | Residential and |
|           |          | Street, Talgarth                                |           | 156338   | with playing field and | Open Space      |
|           |          |                                                 |           |          | community center       |                 |