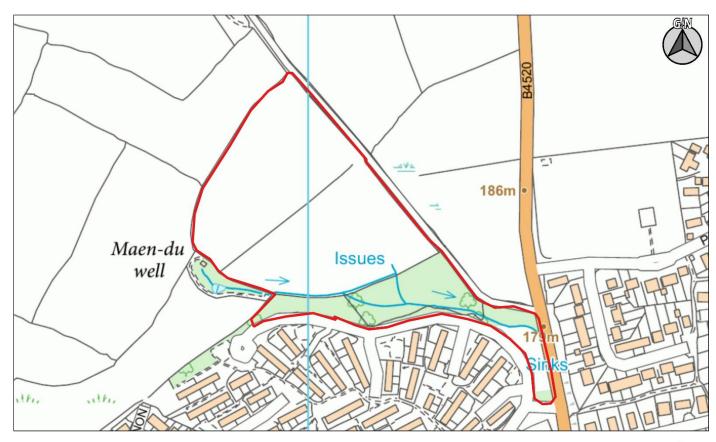

Dyddiad / Date: 01/03/2019

| CS ID<br>No. | Location | Site Name & Address                | Size (Ha) | Grid Ref  | Current Use                  | Proposed Use               |
|--------------|----------|------------------------------------|-----------|-----------|------------------------------|----------------------------|
| 2CS084       | Brecon   | Maen-du, nr Maes y Ffynnon, Brecon | 4         | SO 039296 | Agricultural and<br>Woodland | Residential and Open Space |