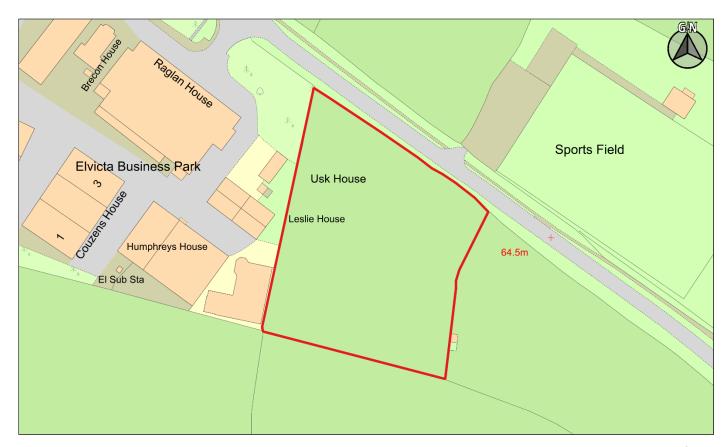

Dyddiad / Date: 01/03/2019

| CS ID  | Location    | Site Name & Address                     | Size | Grid Ref  | Current Use  | Proposed Use                |
|--------|-------------|-----------------------------------------|------|-----------|--------------|-----------------------------|
| No.    |             |                                         | (Ha) |           |              | -                           |
| 2CS043 | Crickhowell | Land adjacent to Elvicta Business Park, | 0.9  | SO 223178 | Agricultural | B8 Storage and Distribution |
|        |             | Crickhowell                             |      |           |              | -                           |