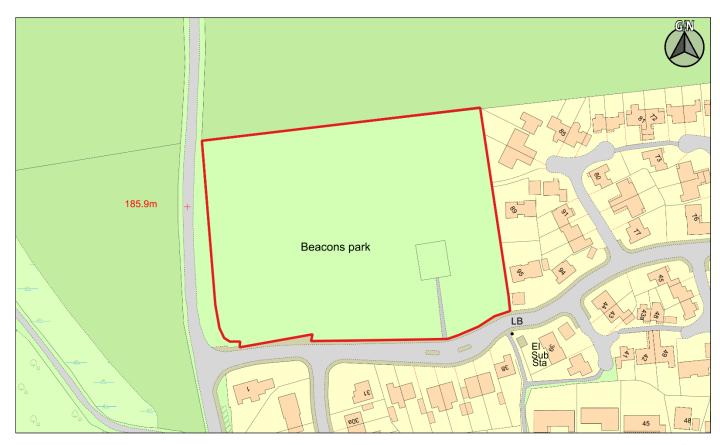

Dyddiad / Date: 01/03/2019

| CS ID  | Location | Site Name & Address                            | Size | Grid Ref  | Current Use                         | Proposed Use             |
|--------|----------|------------------------------------------------|------|-----------|-------------------------------------|--------------------------|
| No.    |          |                                                | (Ha) |           |                                     |                          |
| 2CS089 | Brecon   | Site at Neuadd Brycheiniog and Plas y Ffynnon, | 3.92 | SO 051282 | Two office blocks (B1) and          | Residential or Mixed Use |
|        |          | Cambrian Way, Brecon                           |      |           | associated car parks and landscaped |                          |
|        |          |                                                |      |           | surrounds                           |                          |