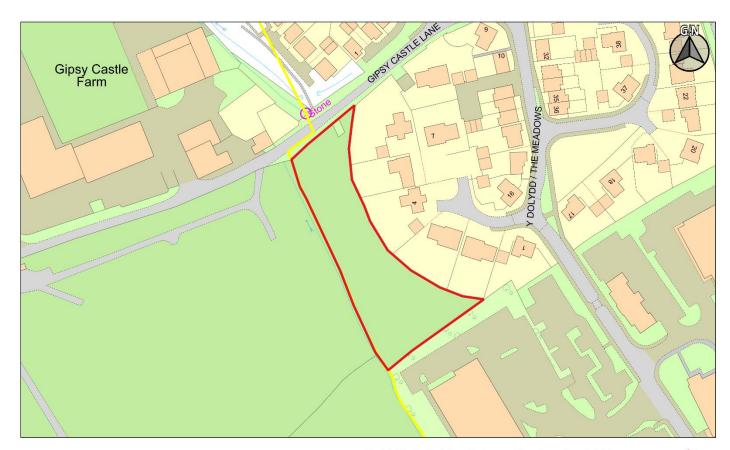

Graddfa / Scale: 1:2500 Dyddiad / Date: 01/03/2019

| CS ID<br>No. | Location | Site Name & Address                 | Size (Ha) | Grid Ref  | Current Use  | Proposed Use |
|--------------|----------|-------------------------------------|-----------|-----------|--------------|--------------|
| 2CS008       | Govilon  | Land off the B4246, Govilon (Partly | 1.92      | SO 271140 | Agricultural | Residential  |
|              |          | allocated within LDP for housing)   |           |           | -            |              |